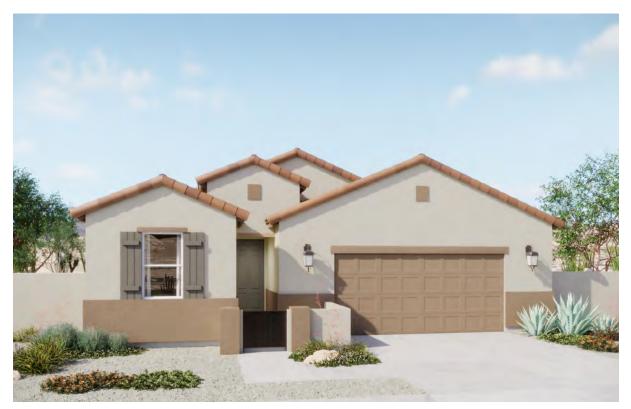

## RADIANCE

1,897 Square Feet • 3 – 4 Bedrooms + Study • 2 – 3 Bathrooms • 2- to 3-Car Garage

SPANISH

RANCH

PRAIRIE

# RADIANCE

1,897 Square Feet • 3 – 4 Bedrooms + Study • 2 – 3 Bathrooms • 2- to 3-Car Garage