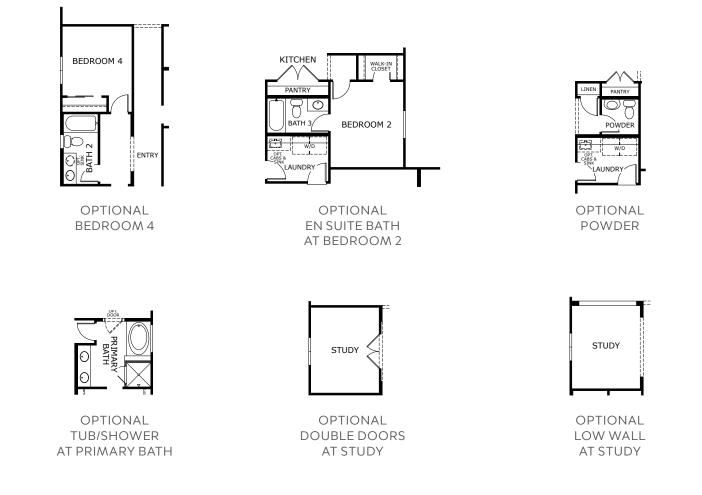

## RADIANCE

1,897 Square Feet • 3 – 4 Bedrooms + Study • 2 – 3 Bathrooms • 2- to 3-Car Garage

SPANISH

RANCH

PRAIRIE

# RADIANCE

1,897 Square Feet • 3 – 4 Bedrooms + Study • 2 – 3 Bathrooms • 2- to 3-Car Garage