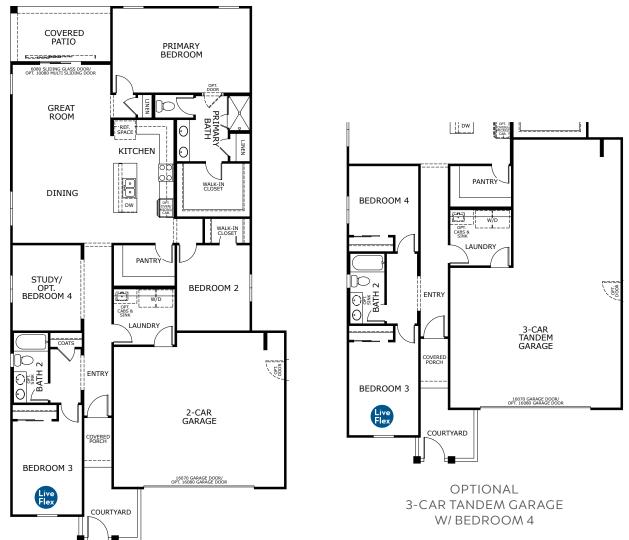

## RADIANCE

1,897 Square Feet • 3 – 4 Bedrooms + Study • 2 – 3 Bathrooms • 2- to 3-Car Garage

SPANISH

RANCH

PRAIRIE

# RADIANCE

1,897 Square Feet • 3 – 4 Bedrooms + Study • 2 – 3 Bathrooms • 2- to 3-Car Garage