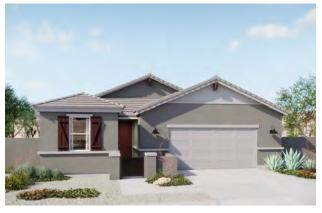

# RADIANCE

1,897 Square Feet • 3 – 4 Bedrooms + Study • 2 – 3 Bathrooms • 2- to 3-Car Garage