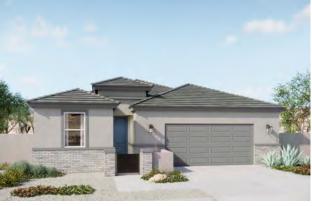

# RADIANCE

1,897 Square Feet • 3 – 4 Bedrooms + Study • 2 – 3 Bathrooms • 2- to 3-Car Garage