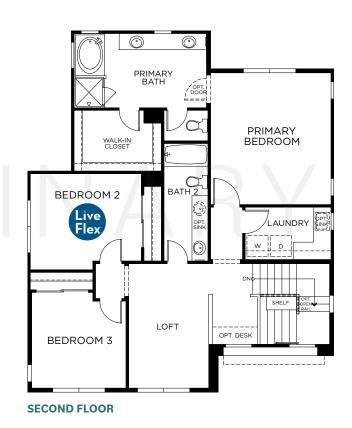

## PLAN 1R

3 Bedrooms + Loft • 2.5 Baths • 2-Car Garage • 2,099 Sq. Ft.

© 2025 Landsea Homes US Corporation. LANDSEA®, LIVE IN YOUR ELEMENT™ and LIVEFLEX™ are federally registered trademarks of Landsea. Bedroom(s) marked with LiveFlex optional program for an additional cost. You may select one (1) bedroom marked with LiveFlex for the program and pick your preferred package of options for that room. Plans, terms, pricing, square footage, product information, features, promotions, LiveFlex options, amenities and community/neighborhood information are subject to change without notice or obligation. Square footage is approximate. Home(s) shown may not represent actual homesite(s) for sale. Model(s) do(es) not display racial preference. Please see the actual purchase agreement for additional information, disclosures and disclosures relating to your home, its features and your LiveFlex options. Individual energy costs and savings may vary. Landsea Homes does not guarantee any specific level of energy costs or savings. All rights reserved and strictly enforced. This is not an offering where prohibited by law. No information contained herein shall be deemed to constitute a representation or warranty of any kind. Please consult a Landsea Homes sales representative for details. Landsea Real Estate California, Inc. CA DRE license #02030520. 