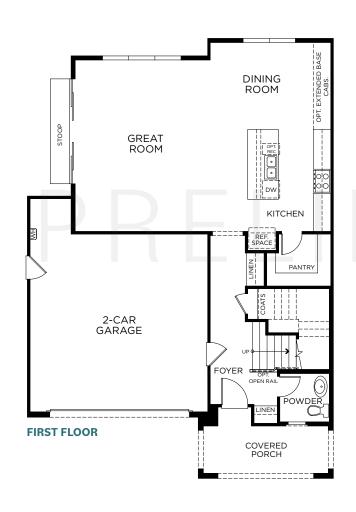

## PLAN 1R

3 Bedrooms + Loft • 2.5 Baths • 2-Car Garage • 2,099 Sq. Ft.

© 2025 Landsea Homes US Corporation. LANDSEA®, LIVE IN YOUR ELEMENT™ and LIVEFLEX™ are federally registered trademarks of Landsea. Bedroom(s) marked with LiveFlex optional program for an additional cost. You may select one (1) bedroom marked with LiveFlex for the program and pick your preferred package of options for that room. Plans, terms, pricing, square footage, product information, features, promotions, LiveFlex options, amenities and community/neighborhood information are subject to change without notice or obligation. Square footage is approximate. Home(s) shown may not represent actual homesite(s) for sale. Model(s) do(es) not display racial preference. Please see the actual purchase agreement for additional information, disclosures and disclosures relating to your home, its features and your LiveFlex options. Individual energy costs and savings may vary. Landsea Homes does not guarantee any specific level of energy costs or savings. All rights reserved and strictly enforced. This is not an offering where prohibited by law. No information contained herein shall be deemed to constitute a representation or warranty of any kind. Please consult a Landsea Homes sales representative for details. Landsea Real Estate California, Inc. CA DRE license #02030520. 