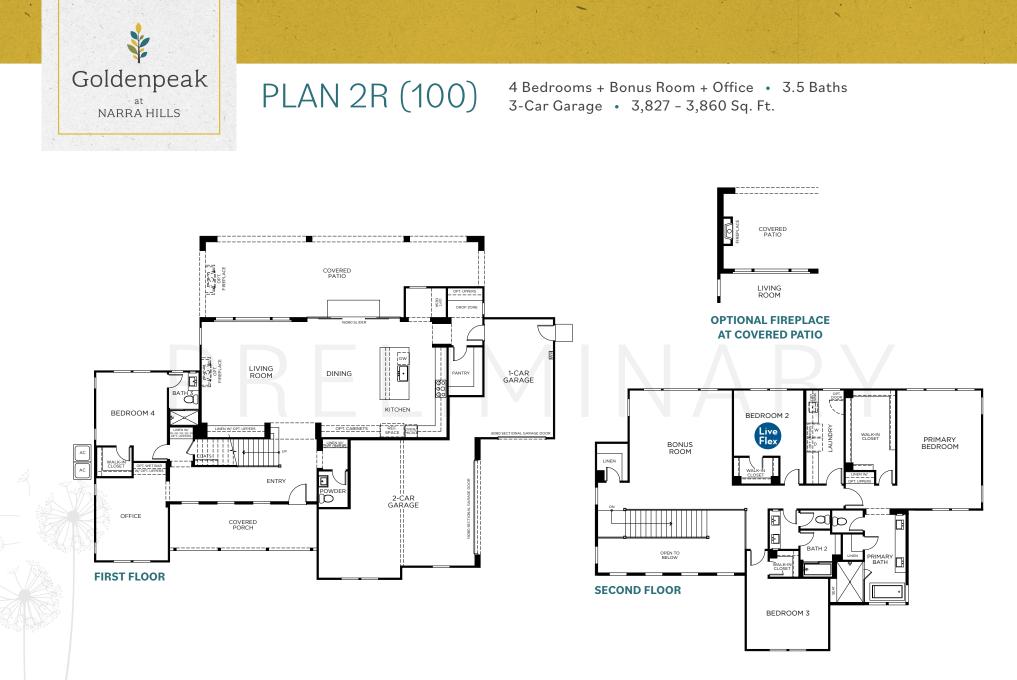

## 4785 Habitat Drive, North Fontana, CA 92336 — Duncan Canyon Rd. & Coyote Canyon Rd. www.landseahomes.com/southern-california/goldenpeak

© 2025 Landsea Homes US Corporation. LANDSEA<sup>®</sup>, LIVE IN YOUR ELEMENT<sup>™</sup> and LIVEFLEX<sup>™</sup> are federally registered trademarks of Landsea. Bedroom(s) marked with LiveFlex <sup>™</sup> are eligible for the LiveFlex optional program for an additional cost. You may select one (1) bedroom marked with LiveFlex for the program and pick your preferred package of options for that room. Plans, terms, pricing, square footage, product information, features, promotions, LiveFlex options, amenities and community/neighborhood information are subject to change without notice or obligation. Square footage is approximate. Home(s) shown may no