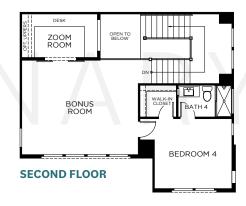

## PLAN 1X (75)

4 Bedrooms + Bonus Room + Zoom Room • 4 Baths 2-Car Garage • 3,010 Sq. Ft.

4785 Habitat Dr., North Fontana, CA 92336 — Duncan Canyon Rd. & Coyote Canyon Rd. www.landseahomes.com/southern-california/skyeland