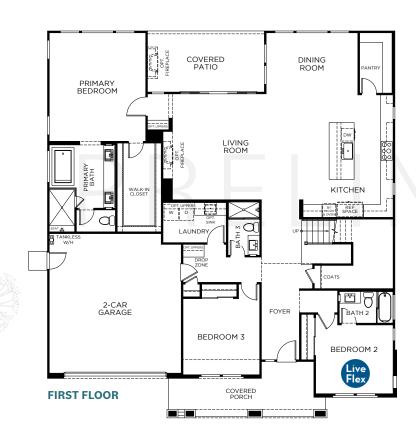

## PLAN 1X (75)

4 Bedrooms + Bonus Room + Zoom Room • 4 Baths 2-Car Garage • 3,010 Sq. Ft.

4785 Habitat Dr., North Fontana, CA 92336 — Duncan Canyon Rd. & Coyote Canyon Rd. www.landseahomes.com/southern-california/skyeland