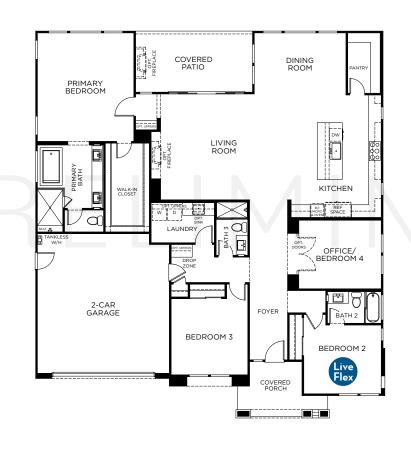

PLAN 1 (75)

3 Bedrooms + Office • 3 Baths • 2-Car Garage • 2,375 Sq. Ft.

4785 Habitat Dr., North Fontana, CA 92336 — Duncan Canyon Rd. & Coyote Canyon Rd. www.landseahomes.com/southern-california/skyeland

© 2025 Landsea Homes US Corporation. LANDSEA®, LIVE IN YOUR ELEMENT™ and LIVEFLEX™ are federally registered trademarks of Landsea. Bedroom(s) marked with LiveFlex optional program for an additional cost. You may select one (1) bedroom marked with LiveFlex for the program and pick your preferred package of options for that room. Plans, terms, pricing, square footage, product information, features, promotions, LiveFlex options, amenities and community/neighborhood information are subject to change without notice or obligation. Square footage is approximate. Home(s) shown may not represent actual homesite(s) for sale. Model(s) do(es) not display racial preference. Please see the actual purchase agreement for additional information, disclosures and disclaimers relating to your home, its features and your LiveFlex options. Individual energy costs and savings may vary. Landsea Homes does not guarantee any specific level of energy costs or savings. All rights reserved and strictly enforced. This is not an offering where prohibited by law. No information contained herein shall be deemed to constitute a representation or warranty of any kind. Please consult a Landsea Homes sales representative for details. Landsea Real Estate California, Inc. CA DRE license #02030520. 