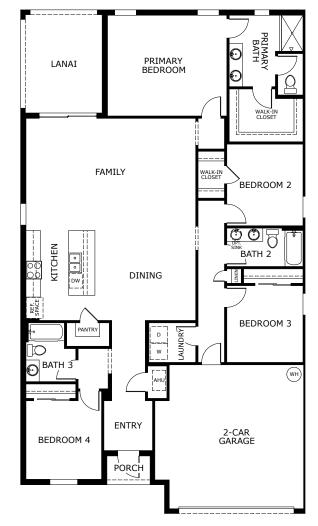

2,105 Sq. Ft. • 4 Bedrooms • 3 Bathrooms • 2-Car Garage

TRADITIONAL

TRANSITIONAL

ΠΝΔ

FLORIDA VERNACULAR

Renderings shown are examples - see sales office for range of finishes and configurations for the homes in this community.

FIRST FLOOR