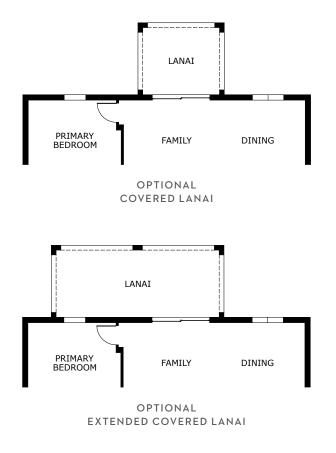

1,900 Sq. Ft. • 4 Bedrooms • 2 Bathrooms • 2-Car Garage

TRADITIONAL

TRANSITIONAL

DUNE

FLORIDA VERNACULAR

Renderings shown are examples - see sales office for range of finishes and configurations for the homes in this community.