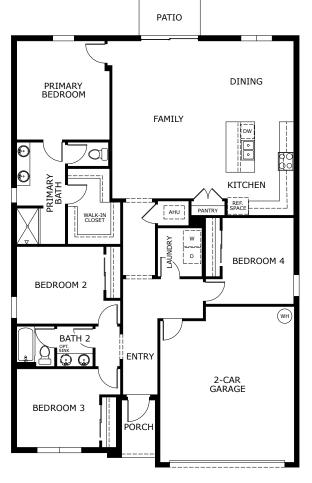

1,900 Sq. Ft. • 4 Bedrooms • 2 Bathrooms • 2-Car Garage

TRADITIONAL

TRANSITIONAL

DUNE

FLORIDA VERNACULAR

Renderings shown are examples - see sales office for range of finishes and configurations for the homes in this community.

FIRST FLOOR

INE