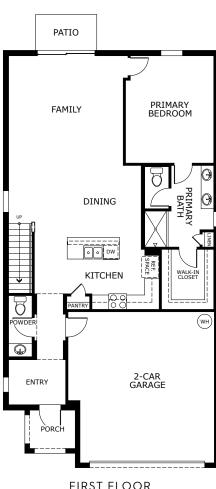

TRANSITIONAL AND TRADITIONAL FIRST FLOOR

FLORIDA VERNACULAR FIRST FLOOR

**OPTIONAL** 5TH BEDROOM

FIRST FLOOR

**OPTIONAL** COVERED LANAI

SECOND FLOOR

TRANSITIONAL AND TRADITIONAL SECOND FLOOR

FLORIDA VERNACULAR SECOND FLOOR