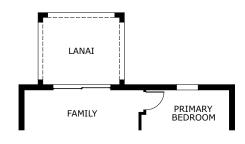

TRANSITIONAL AND TRADITIONAL FIRST FLOOR

FLORIDA VERNACULAR FIRST FLOOR

**OPTIONAL** 5TH BEDROOM

FIRST FLOOR

**OPTIONAL** COVERED LANAI

SECOND FLOOR

TRANSITIONAL AND TRADITIONAL SECOND FLOOR

FLORIDA VERNACULAR SECOND FLOOR