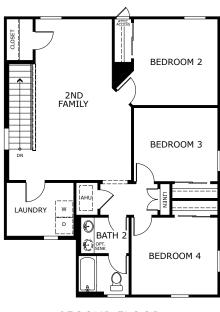

TRANSITIONAL AND TRADITIONAL FIRST FLOOR

FLORIDA VERNACULAR FIRST FLOOR

**OPTIONAL** 5TH BEDROOM

FIRST FLOOR

**OPTIONAL** COVERED LANAI

SECOND FLOOR

TRANSITIONAL AND TRADITIONAL SECOND FLOOR

FLORIDA VERNACULAR SECOND FLOOR