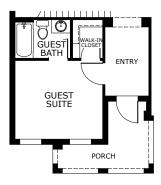

#### OPTIONAL GUEST SUITE AND FULL BATH AT FLORIDA VERNACULAR

OPTIONAL LUXURY PRIMARY SUITE AT FLORIDA VERNACULAR

OPTIONAL LUXURY PRIMARY SUITE AT TRADITIONAL AND TRANSITIONAL