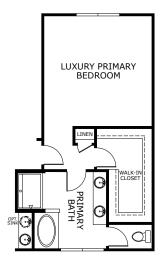

#### OPTIONAL GUEST SUITE AND FULL BATH AT FLORIDA VERNACULAR

OPTIONAL LUXURY PRIMARY SUITE AT FLORIDA VERNACULAR

OPTIONAL LUXURY PRIMARY SUITE AT TRADITIONAL AND TRANSITIONAL