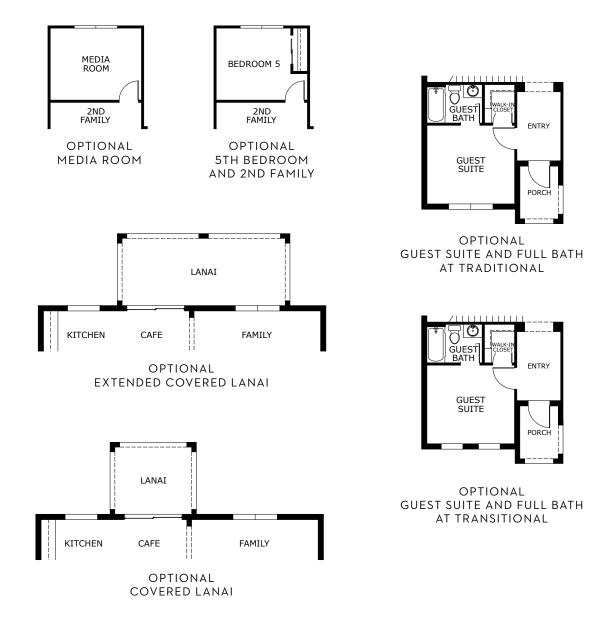

#### TRADITIONAL

CAPE

TRANSITIONAL

FLORIDA VERNACULAR

Renderings shown are examples - see sales office for range of finishes and configurations for the homes in this community.

#### OPTIONAL GUEST SUITE AND FULL BATH AT FLORIDA VERNACULAR

OPTIONAL LUXURY PRIMARY SUITE AT FLORIDA VERNACULAR

OPTIONAL LUXURY PRIMARY SUITE AT TRADITIONAL AND TRANSITIONAL