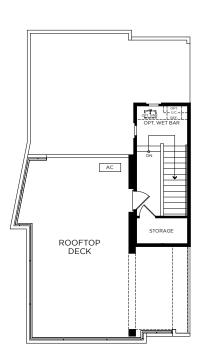

3

PLAN 2,744 Sq. Ft.

4 Bedrooms + Balcony + Rooftop | 3.5 Baths | Optional LiveGen™

**STANDARD** 

**FIRST FLOOR** 

**OPTIONAL SUITE** 

**SECOND FLOOR** 

**THIRD FLOOR** 

**FOURTH FLOOR** 

Scan for More Information

2315 Stanford Street, Alameda, CA 94501 | (510) 221-0443 | landseahomes.com/waterside-at-alameda-marina

PRELIMINARY AND SUBJECT TO CHANGE

3

PLAN 2,744 Sq. Ft.

4 Bedrooms + Balcony + Rooftop | 3.5 Baths | Optional LiveGen™