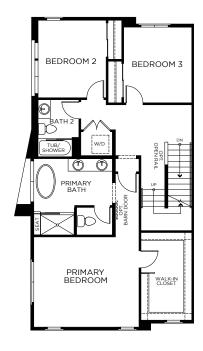

3

PLAN 2,744 Sq. Ft.

4 Bedrooms + Balcony + Rooftop | 3.5 Baths | Optional LiveGen™

**STANDARD** 

**FIRST FLOOR** 

**OPTIONAL SUITE** 

**SECOND FLOOR** 

**THIRD FLOOR** 

**STANDARD** 

**FIRST FLOOR** 

**OPTIONAL SUITE** 

**SECOND FLOOR** 

**THIRD FLOOR** 

**FOURTH FLOOR** 

Scan for More Information

2315 Stanford Street, Alameda, CA 94501 | (510) 221-0443 | landseahomes.com/waterside-at-alameda-marina