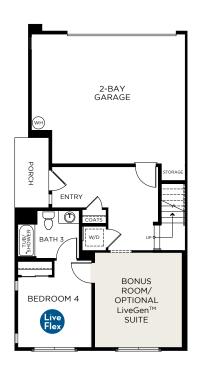

3

PLAN 2,744 Sq. Ft.

4 Bedrooms + Balcony + Rooftop | 3.5 Baths | Optional LiveGen™

**STANDARD** 

**FIRST FLOOR** 

**OPTIONAL SUITE** 

**SECOND FLOOR** 

**THIRD FLOOR** 

**STANDARD** 

**FIRST FLOOR** 

**OPTIONAL SUITE** 

**SECOND FLOOR** 

**THIRD FLOOR** 

**FOURTH FLOOR** 

Scan for More Information

2315 Stanford Street, Alameda, CA 94501 | (510) 221-0443 | landseahomes.com/waterside-at-alameda-marina