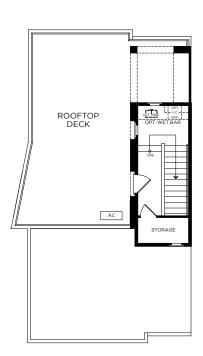

**FOURTH FLOOR** 

Scan for More Information

2315 Stanford Street, Alameda, CA 94501 | (510) 221-0443 | landseahomes.com/waterside-at-alameda-marina

PRELIMINARY AND SUBJECT TO CHANGE

3

PLAN 2,744 Sq. Ft.

4 Bedrooms + Balcony + Rooftop | 3.5 Baths | Optional LiveGen™

3

PLAN 2,744 Sq. Ft.

4 Bedrooms + Balcony + Rooftop | 3.5 Baths | Optional LiveGen™

**STANDARD** 

**FIRST FLOOR** 

**OPTIONAL SUITE** 

**SECOND FLOOR** 

**THIRD FLOOR** 

**STANDARD** 

**FIRST FLOOR** 

**OPTIONAL SUITE** 

**SECOND FLOOR** 

**THIRD FLOOR** 

**FOURTH FLOOR** 

Scan for More Information

2315 Stanford Street, Alameda, CA 94501 | (510) 221-0443 | landseahomes.com/waterside-at-alameda-marina