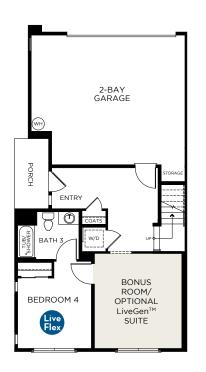

3

PLAN 2,744 Sq. Ft.

4 Bedrooms + Balcony + Rooftop | 3.5 Baths | Optional LiveGen™

**STANDARD** 

**FIRST FLOOR** 

**OPTIONAL SUITE** 

**SECOND FLOOR** 

**THIRD FLOOR** 

**STANDARD** 

**FIRST FLOOR** 

**OPTIONAL SUITE** 

**SECOND FLOOR** 

**THIRD FLOOR** 

**FOURTH FLOOR** 

Scan for More Information

2315 Stanford Street, Alameda, CA 94501 | (510) 221-0443 | landseahomes.com/waterside-at-alameda-marina