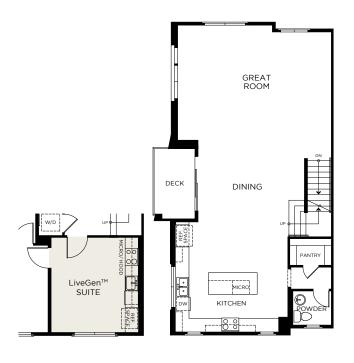

3

PLAN 2,744 Sq. Ft.

4 Bedrooms + Balcony + Rooftop | 3.5 Baths | Optional LiveGen™

**STANDARD** 

**FIRST FLOOR** 

**OPTIONAL SUITE** 

**SECOND FLOOR** 

**THIRD FLOOR** 

**STANDARD** 

**FIRST FLOOR** 

**OPTIONAL SUITE** 

**SECOND FLOOR** 

**THIRD FLOOR** 

**FOURTH FLOOR** 

Scan for More Information

2315 Stanford Street, Alameda, CA 94501 | (510) 221-0443 | landseahomes.com/waterside-at-alameda-marina