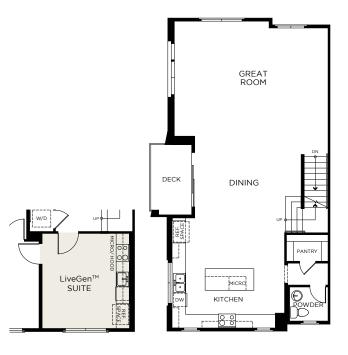

3

PLAN 2,744 Sq. Ft.

4 Bedrooms + Balcony + Rooftop | 3.5 Baths | Optional LiveGen™

**STANDARD** 

**FIRST FLOOR** 

**OPTIONAL SUITE** 

**SECOND FLOOR** 

**THIRD FLOOR** 

**STANDARD** 

**FIRST FLOOR** 

**OPTIONAL SUITE** 

**SECOND FLOOR** 

**THIRD FLOOR** 

**FOURTH FLOOR** 

Scan for More Information

2315 Stanford Street, Alameda, CA 94501 | (510) 221-0443 | landseahomes.com/waterside-at-alameda-marina