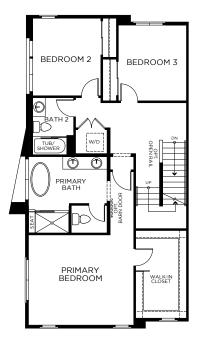

3

PLAN 2,744 Sq. Ft.

4 Bedrooms + Balcony + Rooftop | 3.5 Baths | Optional LiveGen™

**STANDARD** 

**FIRST FLOOR** 

**OPTIONAL SUITE** 

**SECOND FLOOR** 

**THIRD FLOOR** 

**STANDARD** 

**FIRST FLOOR** 

**OPTIONAL SUITE** 

**SECOND FLOOR** 

**THIRD FLOOR** 

**FOURTH FLOOR** 

Scan for More Information

2315 Stanford Street, Alameda, CA 94501 | (510) 221-0443 | landseahomes.com/waterside-at-alameda-marina