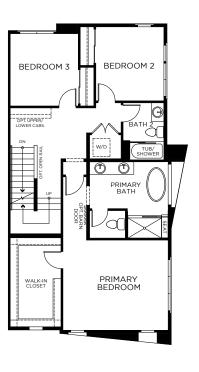

PLAN 2,581 Sq. Ft.

4 Bedrooms + Balcony + Rooftop | 3.5 Baths

**STANDARD** 

**FIRST FLOOR** 

**SECOND FLOOR** 

THIRD FLOOR

**FOURTH FLOOR** 

Scan for More Information