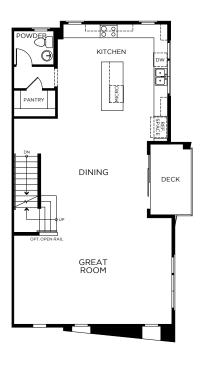

PLAN 2,581 Sq. Ft.

4 Bedrooms + Balcony + Rooftop | 3.5 Baths

**STANDARD** 

**FIRST FLOOR** 

**SECOND FLOOR** 

THIRD FLOOR

**FOURTH FLOOR** 

Scan for More Information