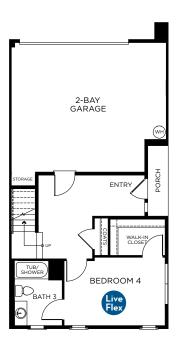

PLAN 2,581 Sq. Ft.

4 Bedrooms + Balcony + Rooftop | 3.5 Baths

**STANDARD** 

**FIRST FLOOR** 

**SECOND FLOOR** 

THIRD FLOOR

**FOURTH FLOOR** 

Scan for More Information