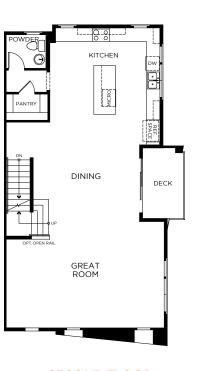

PLAN 2,581 Sq. Ft.

4 Bedrooms + Balcony + Rooftop | 3.5 Baths

**STANDARD** 

**FIRST FLOOR** 

**SECOND FLOOR** 

THIRD FLOOR

**FOURTH FLOOR** 

Scan for More Information