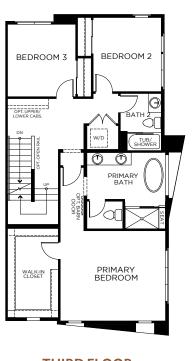

PLAN 2,581 Sq. Ft.

4 Bedrooms + Balcony + Rooftop | 3.5 Baths

**STANDARD** 

**FIRST FLOOR** 

**SECOND FLOOR** 

THIRD FLOOR

**FOURTH FLOOR** 

Scan for More Information