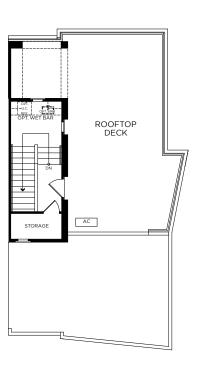

PLAN 2,581 Sq. Ft.

4 Bedrooms + Balcony + Rooftop | 3.5 Baths

**STANDARD** 

**FIRST FLOOR** 

**SECOND FLOOR** 

THIRD FLOOR

**FOURTH FLOOR** 

Scan for More Information