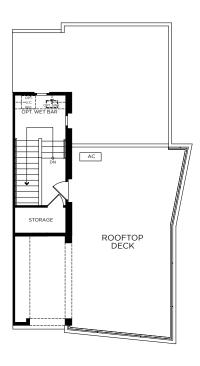

PLAN 2,581 Sq. Ft.

4 Bedrooms + Balcony + Rooftop | 3.5 Baths

**STANDARD** 

**FIRST FLOOR** 

**SECOND FLOOR** 

THIRD FLOOR

**FOURTH FLOOR** 

Scan for More Information