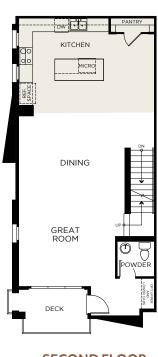

PLAN 2,211 Sq. Ft.

3 Bedrooms + Rooftop Deck | 3.5 Baths

**STANDARD** 

**FIRST FLOOR** 

**SECOND FLOOR** 

**THIRD FLOOR** 

**FOURTH FLOOR** 

Scan for More

2315 Stanford Street, Alameda, CA 94501 | (510) 221-0443 | landseahomes.com/waterside-at-alameda-marina

PLAN 2,219 Sq. Ft.

3 Bedrooms + Rooftop Deck | 3.5 Baths

**ALTERNATE LAYOUT** 

**FIRST FLOOR** 

**SECOND FLOOR** 