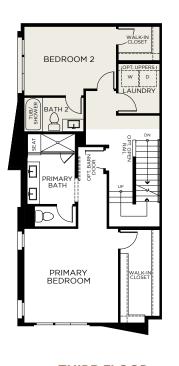

2315 Stanford Street, Alameda, CA 94501 | (510) 221-0443 | landseahomes.com/waterside-at-alameda-marina

PLAN 2,219 Sq. Ft.

3 Bedrooms + Rooftop Deck | 3.5 Baths

**ALTERNATE LAYOUT** 

**FIRST FLOOR** 

**SECOND FLOOR** 

**THIRD FLOOR** 

**FOURTH FLOOR** 

Scan for More

2315 Stanford Street, Alameda, CA 94501 | (510) 221-0443 | landseahomes.com/waterside-at-alameda-marina

PLAN 2,232 Sq. Ft.

3 Bedrooms + Rooftop Deck | 3.5 Baths