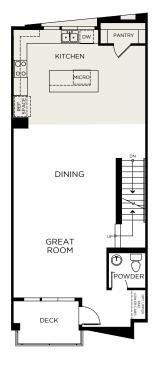

PLAN 2,211 Sq. Ft.

3 Bedrooms + Rooftop Deck | 3.5 Baths

**STANDARD** 

**FIRST FLOOR** 

**SECOND FLOOR** 

**THIRD FLOOR** 

**FOURTH FLOOR** 

Scan for More

2315 Stanford Street, Alameda, CA 94501 | (510) 221-0443 | landseahomes.com/waterside-at-alameda-marina

PLAN 2,219 Sq. Ft.

3 Bedrooms + Rooftop Deck | 3.5 Baths

**ALTERNATE LAYOUT** 

**FIRST FLOOR** 

**SECOND FLOOR** 