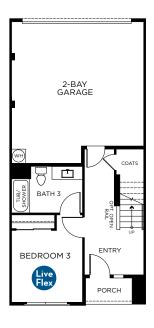

PLAN 2,211 Sq. Ft.

3 Bedrooms + Rooftop Deck | 3.5 Baths

**STANDARD** 

**FIRST FLOOR** 

**SECOND FLOOR** 

**THIRD FLOOR** 

**FOURTH FLOOR** 

Scan for More