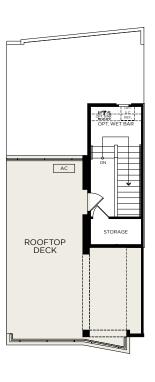

**THIRD FLOOR** 

**FOURTH FLOOR** 

Scan for More

2315 Stanford Street, Alameda, CA 94501 | (510) 221-0443 | landseahomes.com/waterside-at-alameda-marina

PLAN 2,232 Sq. Ft.

3 Bedrooms + Rooftop Deck | 3.5 Baths