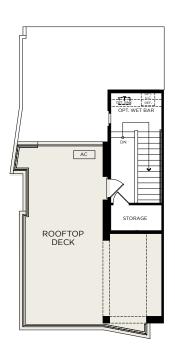

PLAN 2,211 Sq. Ft.

3 Bedrooms + Rooftop Deck | 3.5 Baths

**STANDARD** 

**FIRST FLOOR** 

**SECOND FLOOR** 

**THIRD FLOOR** 

**FOURTH FLOOR** 

Scan for More

2315 Stanford Street, Alameda, CA 94501 | (510) 221-0443 | landseahomes.com/waterside-at-alameda-marina

PLAN 2,219 Sq. Ft.

3 Bedrooms + Rooftop Deck | 3.5 Baths

**ALTERNATE LAYOUT** 

**FIRST FLOOR** 

**SECOND FLOOR** 

**THIRD FLOOR** 

**FOURTH FLOOR** 

Scan for More

2315 Stanford Street, Alameda, CA 94501 | (510) 221-0443 | landseahomes.com/waterside-at-alameda-marina

PLAN 2,232 Sq. Ft.

3 Bedrooms + Rooftop Deck | 3.5 Baths