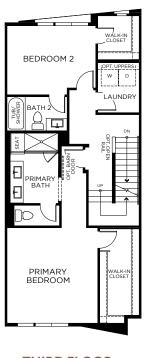

PLAN 2,211 Sq. Ft.

3 Bedrooms + Rooftop Deck | 3.5 Baths

**STANDARD** 

**FIRST FLOOR** 

**SECOND FLOOR** 

**THIRD FLOOR** 

**FOURTH FLOOR** 

Scan for More

2315 Stanford Street, Alameda, CA 94501 | (510) 221-0443 | landseahomes.com/waterside-at-alameda-marina

PLAN 2,219 Sq. Ft.

3 Bedrooms + Rooftop Deck | 3.5 Baths

**ALTERNATE LAYOUT** 

**FIRST FLOOR** 

**SECOND FLOOR** 