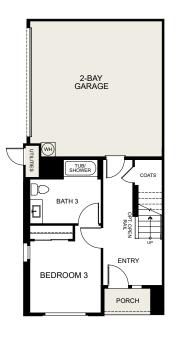

PLAN 2,211 Sq. Ft.

3 Bedrooms + Rooftop Deck | 3.5 Baths

**STANDARD** 

**FIRST FLOOR** 

**SECOND FLOOR** 

**THIRD FLOOR** 

**FOURTH FLOOR** 

Scan for More

2315 Stanford Street, Alameda, CA 94501 | (510) 221-0443 | landseahomes.com/waterside-at-alameda-marina

PLAN 2,219 Sq. Ft.

3 Bedrooms + Rooftop Deck | 3.5 Baths

**ALTERNATE LAYOUT** 

**FIRST FLOOR** 

**SECOND FLOOR** 