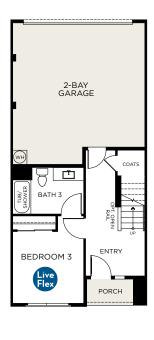

PLAN 2,211 Sq. Ft.

3 Bedrooms + Rooftop Deck | 3.5 Baths

**STANDARD** 

**FIRST FLOOR** 

**SECOND FLOOR** 

**THIRD FLOOR** 

**FOURTH FLOOR** 

Scan for More

2315 Stanford Street, Alameda, CA 94501 | (510) 221-0443 | landseahomes.com/waterside-at-alameda-marina

PLAN 2,219 Sq. Ft.

3 Bedrooms + Rooftop Deck | 3.5 Baths

**ALTERNATE LAYOUT** 

**FIRST FLOOR** 

**SECOND FLOOR** 