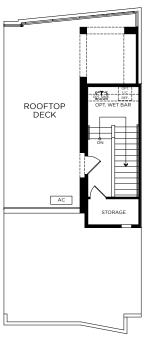

PLAN 2,211 Sq. Ft.

3 Bedrooms + Rooftop Deck | 3.5 Baths

**STANDARD** 

**FIRST FLOOR** 

**SECOND FLOOR** 

**THIRD FLOOR** 

**FOURTH FLOOR** 

Scan for More

2315 Stanford Street, Alameda, CA 94501 | (510) 221-0443 | landseahomes.com/waterside-at-alameda-marina

PLAN 2,219 Sq. Ft.

3 Bedrooms + Rooftop Deck | 3.5 Baths

**ALTERNATE LAYOUT** 

**FIRST FLOOR** 

**SECOND FLOOR** 