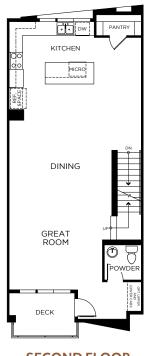

PLAN 2,211 Sq. Ft.

3 Bedrooms + Rooftop Deck | 3.5 Baths

**STANDARD** 

**FIRST FLOOR** 

**SECOND FLOOR** 

**THIRD FLOOR** 

**FOURTH FLOOR** 

Scan for More