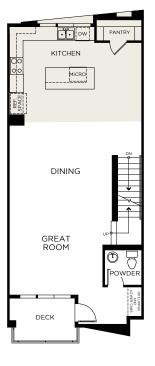

PLAN 2,211 Sq. Ft.

3 Bedrooms + Rooftop Deck | 3.5 Baths

**STANDARD** 

**FIRST FLOOR** 

**SECOND FLOOR** 

**THIRD FLOOR** 

**FOURTH FLOOR** 

Scan for More

2315 Stanford Street, Alameda, CA 94501 | (510) 221-0443 | landseahomes.com/waterside-at-alameda-marina

PLAN 2,219 Sq. Ft.

3 Bedrooms + Rooftop Deck | 3.5 Baths

**ALTERNATE LAYOUT** 

**FIRST FLOOR** 

**SECOND FLOOR** 