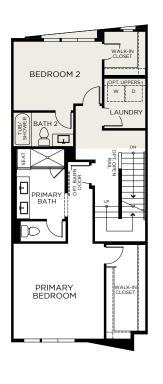

PLAN 2,211 Sq. Ft.

3 Bedrooms + Rooftop Deck | 3.5 Baths

**STANDARD** 

**FIRST FLOOR** 

**SECOND FLOOR** 

**THIRD FLOOR** 

**FOURTH FLOOR** 

Scan for More

2315 Stanford Street, Alameda, CA 94501 | (510) 221-0443 | landseahomes.com/waterside-at-alameda-marina

PLAN 2,219 Sq. Ft.

3 Bedrooms + Rooftop Deck | 3.5 Baths

**ALTERNATE LAYOUT** 

**FIRST FLOOR** 

**SECOND FLOOR** 