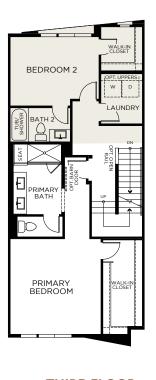

2315 Stanford Street, Alameda, CA 94501 | (510) 221-0443 | landseahomes.com/waterside-at-alameda-marina

PLAN 2,219 Sq. Ft.

3 Bedrooms + Rooftop Deck | 3.5 Baths

**ALTERNATE LAYOUT** 

**FIRST FLOOR** 

**SECOND FLOOR** 

**THIRD FLOOR** 

**FOURTH FLOOR** 

Scan for More

2315 Stanford Street, Alameda, CA 94501 | (510) 221-0443 | landseahomes.com/waterside-at-alameda-marina

PLAN 2,232 Sq. Ft.

3 Bedrooms + Rooftop Deck | 3.5 Baths