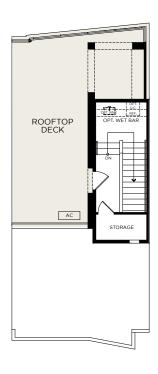

PLAN 2,211 Sq. Ft.

3 Bedrooms + Rooftop Deck | 3.5 Baths

**STANDARD** 

**FIRST FLOOR** 

**SECOND FLOOR** 

**THIRD FLOOR** 

**FOURTH FLOOR** 

Scan for More

2315 Stanford Street, Alameda, CA 94501 | (510) 221-0443 | landseahomes.com/waterside-at-alameda-marina

PLAN 2,219 Sq. Ft.

3 Bedrooms + Rooftop Deck | 3.5 Baths

**ALTERNATE LAYOUT** 

**FIRST FLOOR** 

**SECOND FLOOR** 