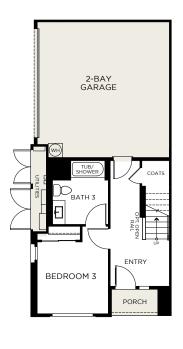

PLAN 2,211 Sq. Ft.

3 Bedrooms + Rooftop Deck | 3.5 Baths

**STANDARD** 

**FIRST FLOOR** 

**SECOND FLOOR** 

**THIRD FLOOR** 

**FOURTH FLOOR** 

Scan for More

2315 Stanford Street, Alameda, CA 94501 | (510) 221-0443 | landseahomes.com/waterside-at-alameda-marina

PLAN 2,219 Sq. Ft.

3 Bedrooms + Rooftop Deck | 3.5 Baths

**ALTERNATE LAYOUT** 

**FIRST FLOOR** 

**SECOND FLOOR** 