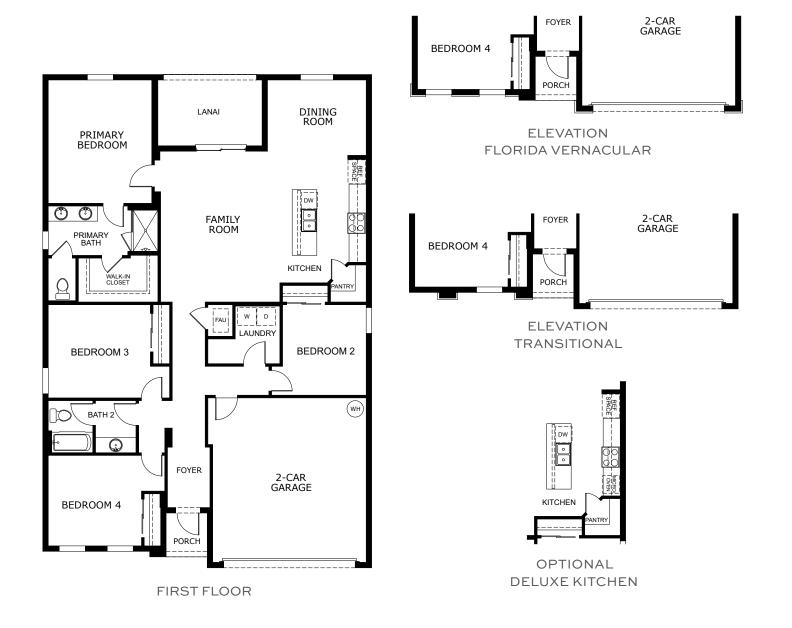

# 4 Bedrooms | 2 Baths | 1,819 Sq. Ft. | 2-Car Garage

TRADITIONAL

TRANSITIONAL

FLORIDA VERNACULAR

# 4 Bedrooms | 2 Baths | 1,819 Sq. Ft. | 2-Car Garage