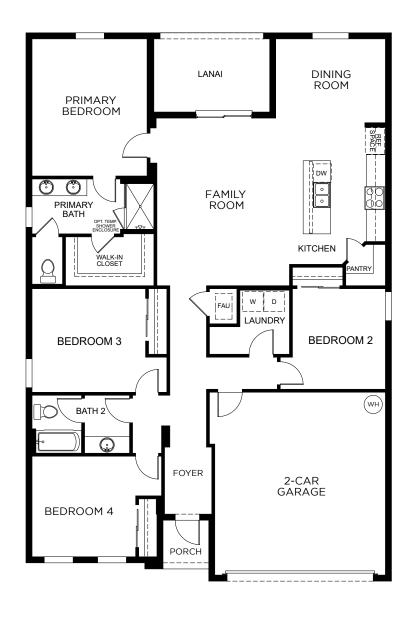

sea Mortgage cannot predict where rates will be in the future. Make sure you understand the features associated with the loan program you choose and that it meets your unique financial needs. For full agency and state licensing information, please visit www.nfmlending.com/licensing. NFM, Inc.'s NMLS #2893 (www.nmlsconsumeraccess.org). NFM, Inc. is not affiliated with, or an agent or division of, a governmental agency or depository institution. Landsea Mortgage powered by NFM Tempe branch is located at 850 West life Road, Suite 101, Tempe, AZ 85284. Branch NMLS #1490627. Branch licensing information: AZ 0121417. NFM, Inc. dba NFM Lending. NFM, Inc. is licensed by AZ #0934973; CO #2893; FL #MLD174 and #MLD795; TX #



## SELBY FLEX

1,819 Square Feet • 4 Bedrooms • 2 Baths • 2-Car Garage







## 1788 Church Lake St, Groveland, FL 34736 • (407) 305-9943

© 2025 Landsea Homes US Corporation. LANDSEA" and LIVE IN YOUR ELEMENT" are federally registered trademarks of Landsea. Plans, pricing, availability, product information, square footage, amenities and community/ neighborhood information are subject to change without notice or obligation. Floor plans are for representational purposes only and may not reflect the exact features or dimensions of your home. Renderings are artist's conceptions. Home(s) shown may not represent actual homesite(s) for sale. Model(s) do(es) not display racial preference. Square footage is approximate. Some features and options shown may not be offered in your community. Please see the signed purchase agreement for additional information, disclosures