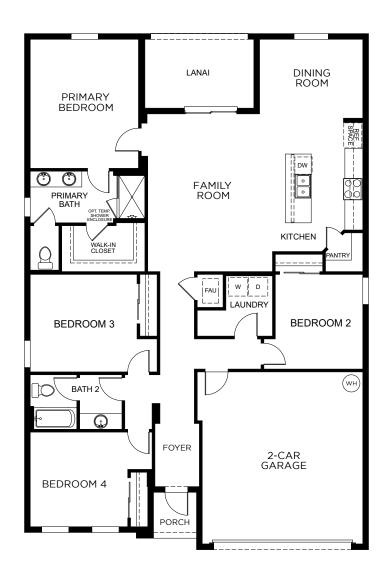

## **SELBY FLEX**

1,819 Square Feet • 4 Bedrooms • 2 Baths • 2-Car Garage

**ELEVATION 1 - STONE** 

**ELEVATION 2 - STONE** 

**ELEVATION 2 - STUCCO** 

**ELEVATION 3 - STONE** 

**ELEVATION 3 - STUCCO** 

**ELEVATION 3 - HARDIE** 

## **SELBY FLEX**

1,819 Square Feet • 4 Bedrooms • 2 Baths • 2-Car Garage