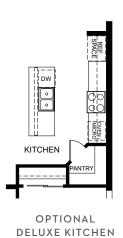

## **SELBY FLEX**

1,819 Square Feet • 4 Bedrooms • 2 Baths • 2-Car Garage

**ELEVATION 1 - STONE** 

**ELEVATION 2 - STONE** 

**ELEVATION 2 - STUCCO** 

**ELEVATION 3 - STONE** 

**ELEVATION 3 - STUCCO** 

**ELEVATION 3 - HARDIE** 

## **SELBY FLEX**

1,819 Square Feet • 4 Bedrooms • 2 Baths • 2-Car Garage