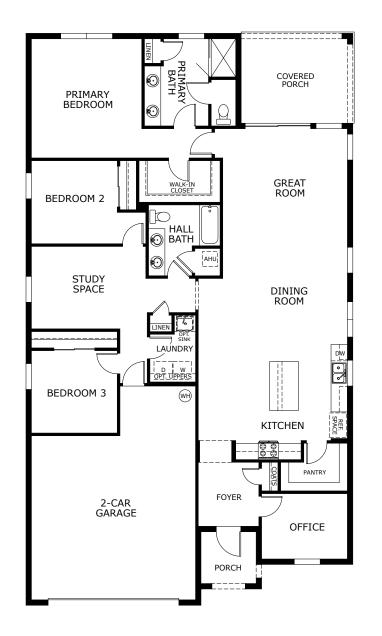

FIRST FLOOR

OPTIONAL
BEDROOM 4 AND BATH 3
ILO STUDY

OPTIONAL DELUXE PRIMARY BATH 1

OPTIONAL DELUXE PRIMARY BATH 2

OPTIONAL DELUXE KITCHEN