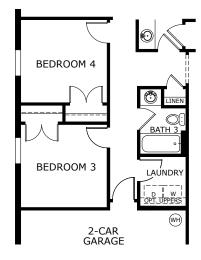

FIRST FLOOR

OPTIONAL
BEDROOM 4 AND BATH 3
ILO STUDY

OPTIONAL DELUXE PRIMARY BATH 1

OPTIONAL DELUXE PRIMARY BATH 2

OPTIONAL DELUXE KITCHEN