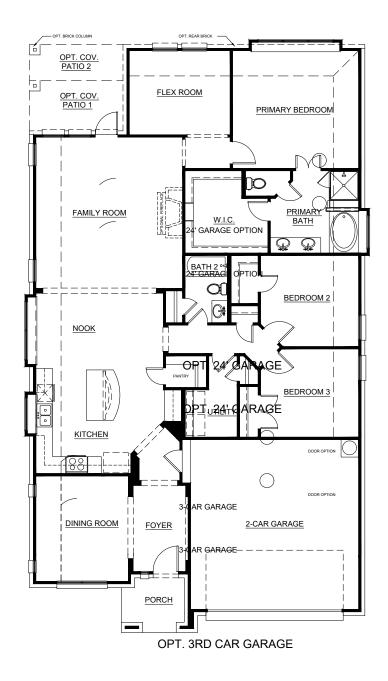

## Concept 2065

2,065 Square Feet • 3 Bedrooms • 2 Baths • 2-Car Garage

#### OPTIONAL STUDY 1 ILO DINING ROOM

OPT. STUDY#1 ILO DINING

OPTIONAL STUDY 2 ILO FLEX ROOM

OPT. 3RD CAR GARAGE

HOMES
Live in your element