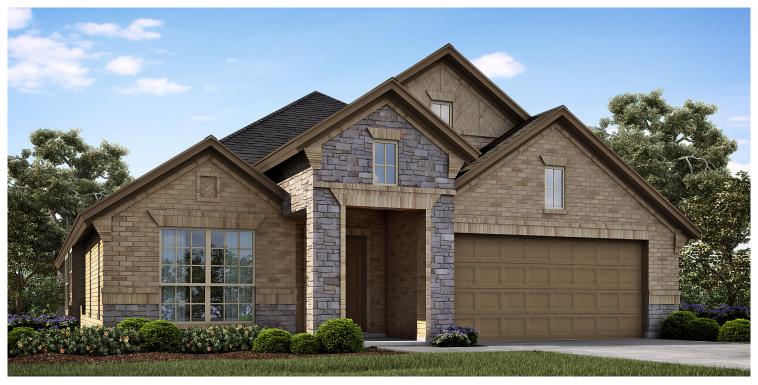

# Concept 2065

2,065 Square Feet • 3 Bedrooms • 2 Baths • 2-Car Garage

**ELEVATION D - STONE** 

**ELEVATION A** 

**ELEVATION A - STONE** 

**ELEVATION B** 

**ELEVATION B - STONE** 

**ELEVATION C** 

## Concept 2065

2,065 Square Feet • 3 Bedrooms • 2 Baths • 2-Car Garage

## Concept 2065

2,065 Square Feet • 3 Bedrooms • 2 Baths • 2-Car Garage

OPT. STUDY#14-16-O-DINING

OPT. STUDY#44-16-O DINING

OPT. REAR BRICK