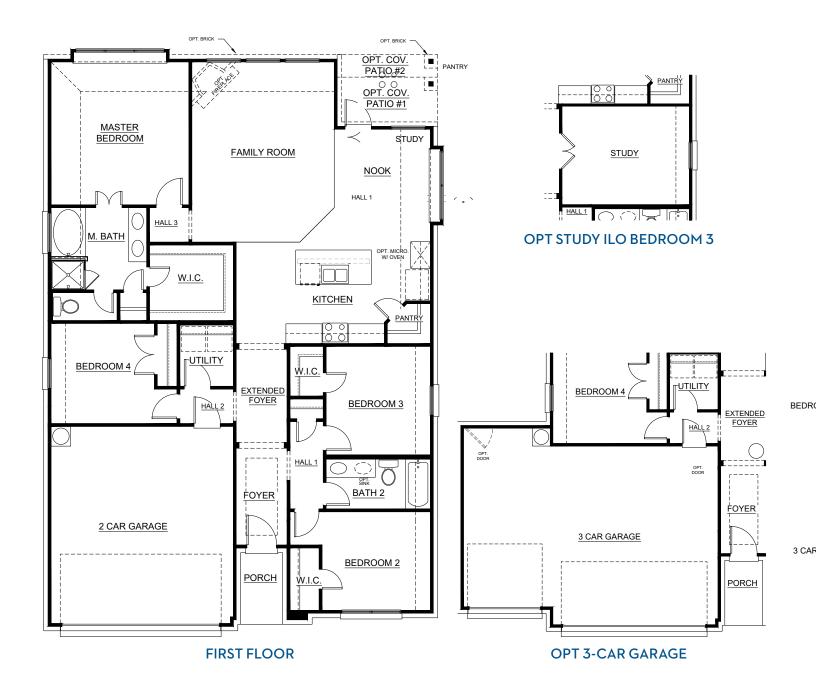

## Concept 1790

1,790 Square Feet • 4 Bedrooms • 2 Baths • 2-Car Garage

**ELEVATION D - STONE** 

**ELEVATION A** 

**ELEVATION B** 

**ELEVATION C** 

**ELEVATION D** 

**ELEVATION A - STONE** 

## Concept 1790

1,790 Square Feet • 4 Bedrooms • 2 Baths • 2-Car Garage