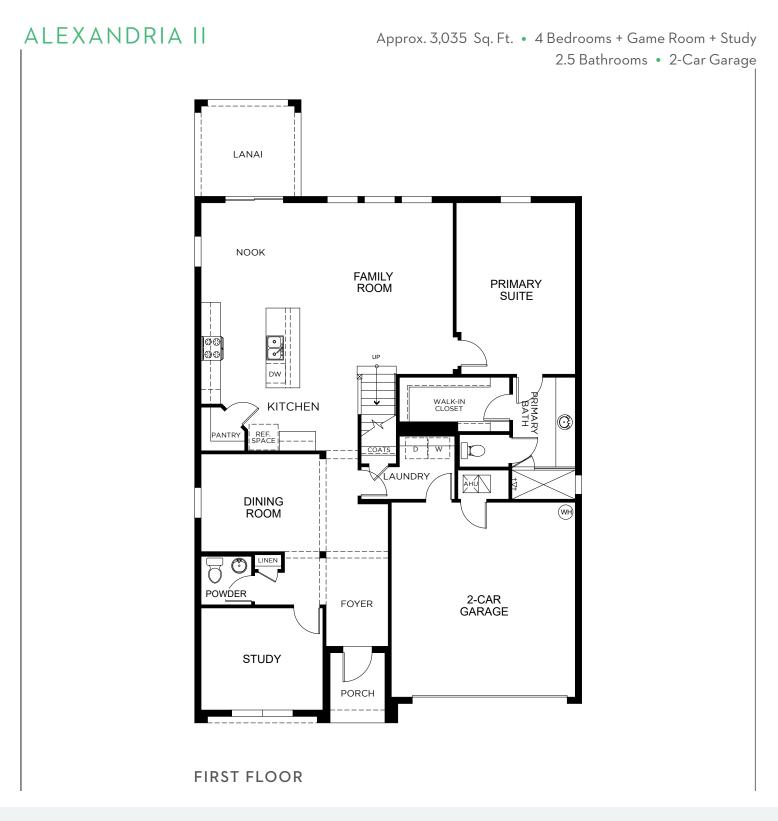

## St. Johns Preserve

### ALEXANDRIA II

Approx. 3,035 Sq. Ft. • 4 Bedrooms + Game Room + Study 2.5 Bathrooms • 2-Car Garage

SECOND FLOOR