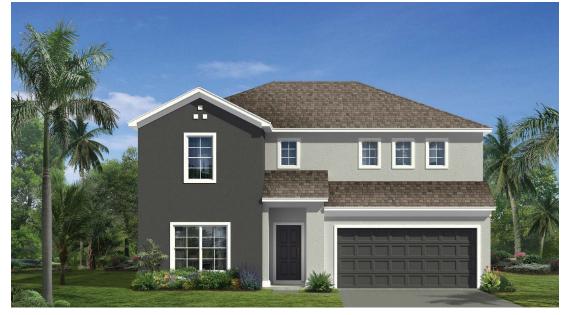

# St. Johns Preserve

### ALEXANDRIA II

Approx. 3,035 Sq. Ft. • 4 Bedrooms + Game Room + Study 2.5 Bathrooms • 2-Car Garage

TRADITIONAL ELEVATION

COASTAL ELEVATION