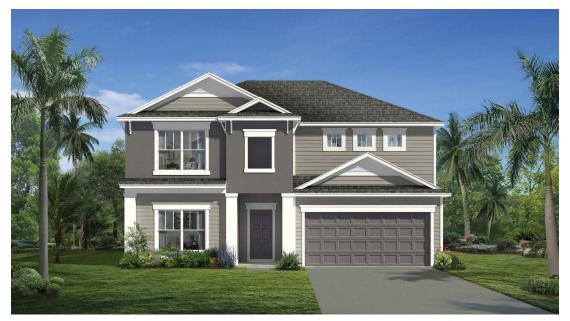

# St. Johns Preserve

### ALEXANDRIA II

Approx. 3,035 Sq. Ft. • 4 Bedrooms + Game Room + Study 2.5 Bathrooms • 2-Car Garage

TRADITIONAL ELEVATION

COASTAL ELEVATION