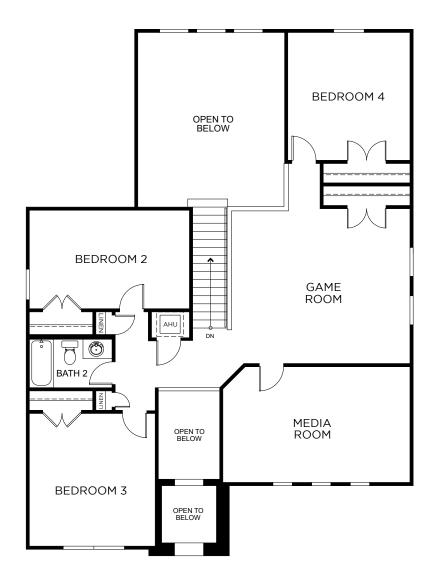

## St. Johns Preserve

### ALEXANDRIA II

Approx. 3,035 Sq. Ft. • 4 Bedrooms + Game Room + Study 2.5 Bathrooms • 2-Car Garage

SECOND FLOOR