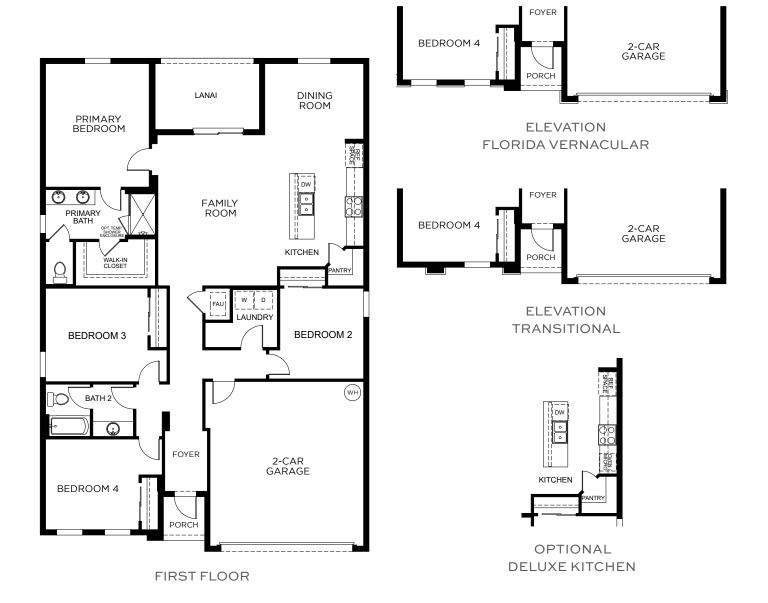

4 Bedrooms | 2 Baths | 1,819 Sq. Ft. | 2-Car Garage

TRADITIONAL

**TRANSITIONAL** 

FLORIDA VERNACULAR