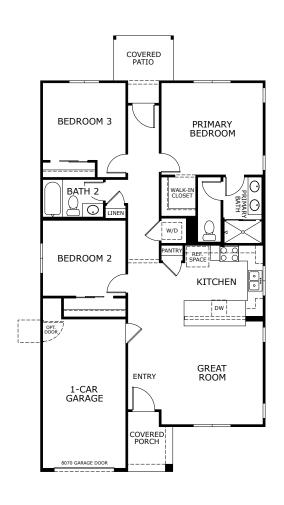

# PINNACLE

1,194 Sq. Ft. | 3 Bedrooms | 2 Bathrooms | 1-Car Garage

## PINNACLE

1,194 Sq. Ft. | 3 Bedrooms | 2 Bathrooms | 1-Car Garage