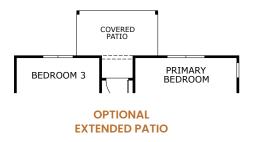

, 80C #295355. ROC #324050. This is a co-marketing piece with Landsea Homes also representative for details. Arizona Broker #BR53087000, LIO, 80C #295355. ROC #324050. This is a co-marketing piece with Landsea Homes and the piece with Landsea Homes and the piece has a division of NFM, Inc. of the Broker Homes and the piece has a division of NFM, Inc. of the Broker Homes and the piece has a division of NFM, Inc. of the Broker Homes and the results and the piece has a division of the Broker Homes and the piece has a division of the Broker Homes and the results and the piece has a division of the Broker Homes and the piece has a division of the Broker Homes and the piece has a division of





## PINNACLE

1,194 Sq. Ft. | 3 Bedrooms | 2 Bathrooms | 1-Car Garage



#### **OPTIONAL FEATURES**



### 7044 E. Bushy Tail Lane, San Tan Valley, AZ 85143

© 2025 Landsea Homes US Corporation. LANDSEA", LIVE IN YOUR ELEMENT" are federally registered trademarks of Landsea. Bedroom(s) marked with LiveFlex" are eligible for the LiveFlex optional program for an additional cost. Plans, terms, pricing, square footage, product information, features, promotions, amenities and community/neighborhood information are subject to change without notice or obligation. Square footage is approximate. Renderings are artist's conceptions. Homes shown may not reflect actual homesites. Site map is for illustrative purposes only and not to scale, Please see the actual purchase agreement for additional information disclosures and disclosures and disclosures and disclosures are understantive proposes only and