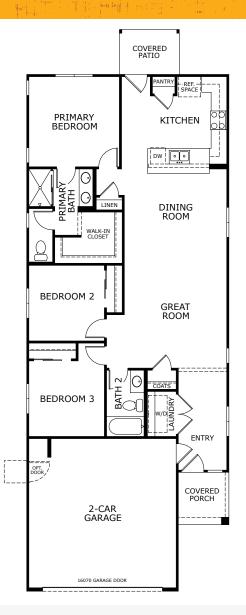

# HORIZON

1,345 Sq. Ft. | 3 Bedrooms | 2 Bathrooms | 2-Car Garage

## HORIZON

1,345 Sq. Ft. | 3 Bedrooms | 2 Bathrooms | 2-Car Garage