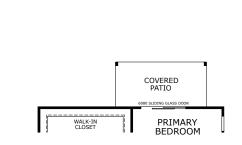

## 971 Sq. Ft. | 2 Bedrooms | 2 Bathrooms | 1-Car Garage

**OPTIONAL FEATURES** 

COVERED

PATIO

**OPTIONAL** 

**EXTENDED PATIO** 

### OPTIONAL COVERED PATIO AT PRIMARY BEDROOM