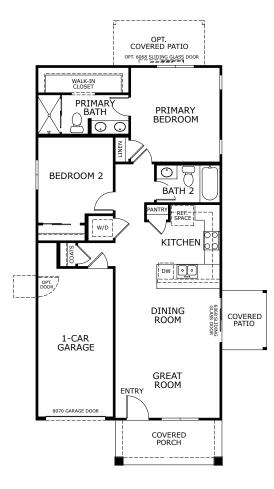

## 971 Sq. Ft. | 2 Bedrooms | 2 Bathrooms | 1-Car Garage

**OPTIONAL FEATURES** 

COVERED

PATIO

**OPTIONAL** 

**EXTENDED PATIO** 

### OPTIONAL COVERED PATIO AT PRIMARY BEDROOM