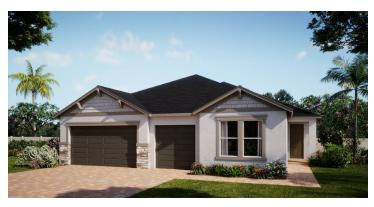

# LONGLEAF

2,408 Square Feet | 4 Bedrooms | 3.5 Baths | 3-Car Garage

**ELEVATION 1 - CRAFTSMAN** 

**ELEVATION 2 - FRENCH COUNTRY** 

**ELEVATION 5 - WEST INDIES** 

ELEVATION 8 - WEST INDIES 2

**ELEVATION 9 - MODERN FARMHOUSE** 