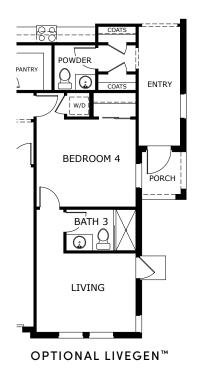

### LONGLEAF

2,408 Square Feet | 4 Bedrooms | 3.5 Baths | 3-Car Garage

FIRST FLOOR