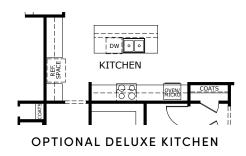

### LONGLEAF

2,408 Square Feet | 4 Bedrooms | 3.5 Baths | 3-Car Garage

FIRST FLOOR