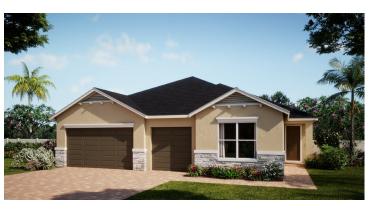

# LONGLEAF

2,408 Square Feet | 4 Bedrooms | 3.5 Baths | 3-Car Garage

**ELEVATION 1 - CRAFTSMAN** 

**ELEVATION 2 - FRENCH COUNTRY** 

**ELEVATION 5 - WEST INDIES** 

ELEVATION 8 - WEST INDIES 2

**ELEVATION 9 - MODERN FARMHOUSE** 