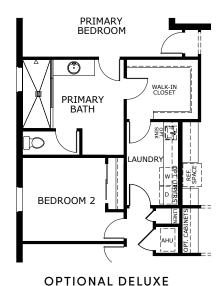

## LONGLEAF

2,408 Square Feet | 4 Bedrooms | 3.5 Baths | 3-Car Garage

PRIMARY BATH

2063 Killian Drive NE, Palm Bay, FL 32905 • (321) 346-9497