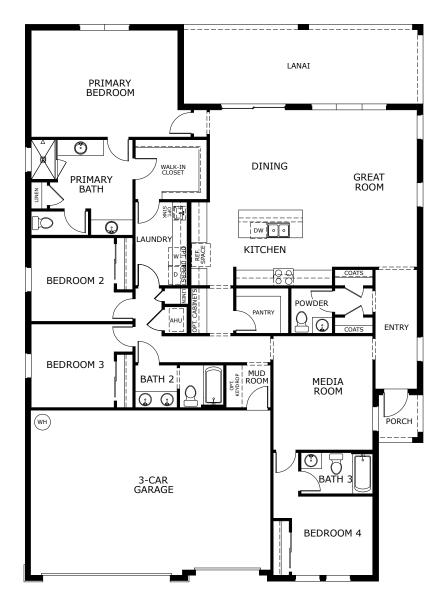

### LONGLEAF

2,408 Square Feet | 4 Bedrooms | 3.5 Baths | 3-Car Garage

FIRST FLOOR