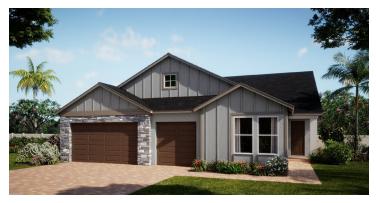

# LONGLEAF

2,408 Square Feet | 4 Bedrooms | 3.5 Baths | 3-Car Garage

**ELEVATION 1 - CRAFTSMAN** 

**ELEVATION 2 - FRENCH COUNTRY** 

**ELEVATION 5 - WEST INDIES** 

ELEVATION 8 - WEST INDIES 2

**ELEVATION 9 - MODERN FARMHOUSE** 