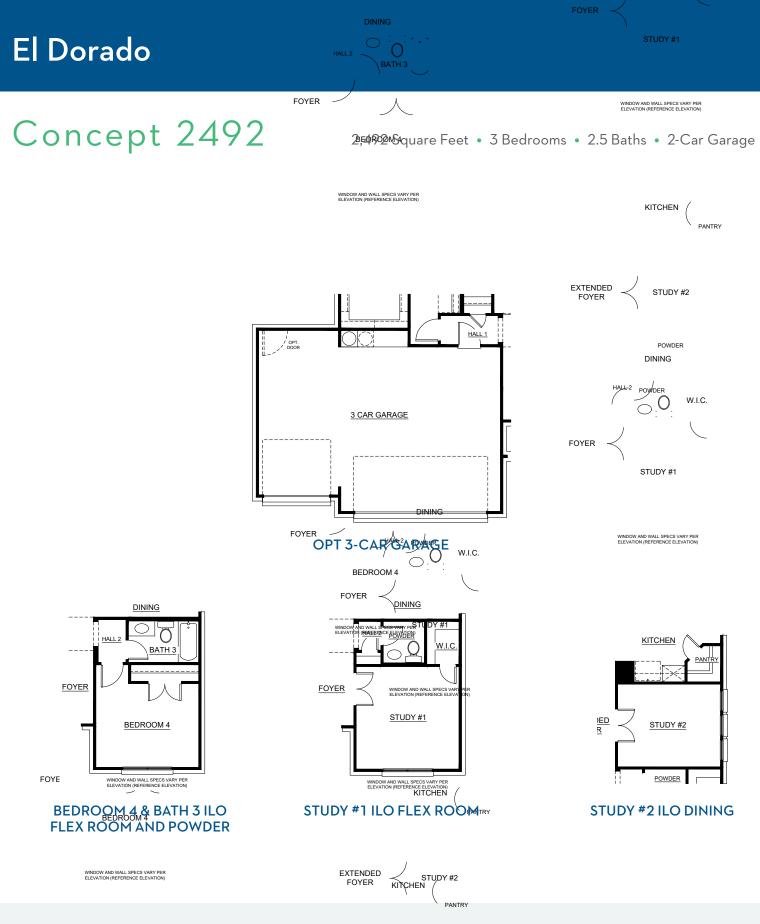

## Concept 2492

2,492 Square Feet • 3 Bedrooms • 2.5 Baths • 2-Car Garage

**ELEVATION D - STONE** 

**ELEVATION A** 

**ELEVATION B** 

**ELEVATION C** 

**ELEVATION A - STONE** 

**ELEVATION B - STONE** 