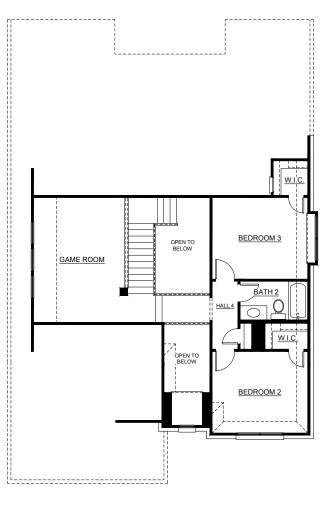

## Concept 2492

2,492 Square Feet • 3 Bedrooms • 2.5 Baths • 2-Car Garage

FIRST FLOOR

SECOND FLOOR