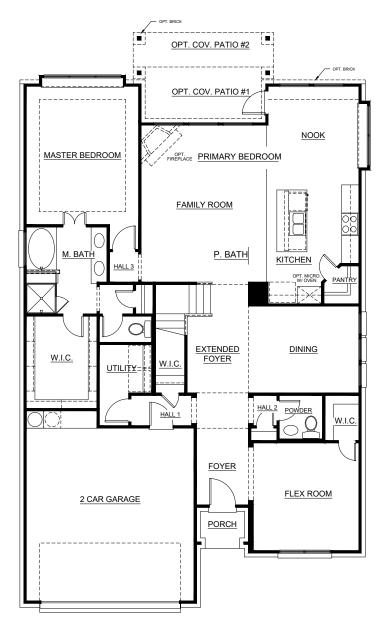

## Concept 2492

2,492 Square Feet • 3 Bedrooms • 2.5 Baths • 2-Car Garage

FIRST FLOOR

SECOND FLOOR