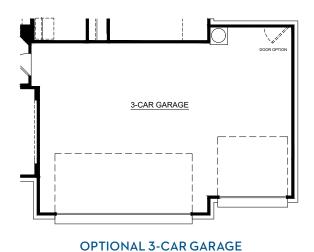

## Concept 2065

2,065 Square Feet • 3 Bedrooms • 2 Baths • 2-Car Garage

OPTIONAL STUDY 1
ILO DINING ROOM
WINDOWS VARY PER ELEVATION

OPT. STUDY#1 ILO DINING

OPTIONAL STUDY 2 ILO FLEX ROOM

OPT. 3RD CAR GARAGE