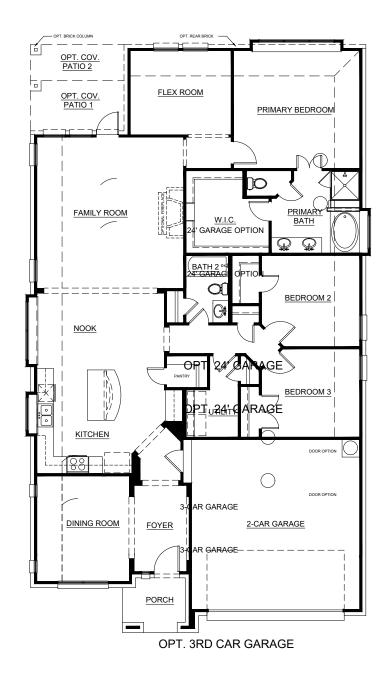

## Concept 2065

2,065 Square Feet • 3 Bedrooms • 2 Baths • 2-Car Garage

OPTIONAL STUDY 1
ILO DINING ROOM
WINDOWS VARY PER ELEVATION

OPT. STUDY#1 ILO DINING

OPTIONAL STUDY 2 ILO FLEX ROOM

OPT. 3RD CAR GARAGE

## Concept 2065

2,065 Square Feet • 3 Bedrooms • 2 Baths • 2-Car Garage

OPT. STUDY#1~IL@~DINING

OPT. STUD¥#4∞H⊵O DINING

OPT. REAR BRICK

109 Ponce De Leon Road, Granbury, TX 76048 • (817) 774-9378

L/NDSEA®
HOMES
Live in your element\*\*