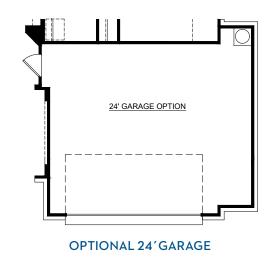

## Concept 2065

2,065 Square Feet • 3 Bedrooms • 2 Baths • 2-Car Garage

OPTIONAL STUDY 1
ILO DINING ROOM
WINDOWS VARY PER ELEVATION

OPT. STUDY#1 ILO DINING

OPTIONAL STUDY 2 ILO FLEX ROOM

OPT. 3RD CAR GARAGE