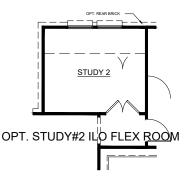

## Concept 2065

2,065 Square Feet • 3 Bedrooms • 2 Baths • 2-Car Garage

OPTIONAL STUDY 1
ILO DINING ROOM
WINDOWS VARY PER ELEVATION

OPT. STUDY#1 ILO DINING

OPTIONAL STUDY 2 ILO FLEX ROOM

OPT. 3RD CAR GARAGE

## Concept 2065

2,065 Square Feet • 3 Bedrooms • 2 Baths • 2-Car Garage

OPT. STUDY#1~IL@~DINING

OPT. STUD¥#4∞H⊵O DINING

OPT. REAR BRICK

109 Ponce De Leon Road, Granbury, TX 76048 • (817) 774-9378

L/NDSEA®
HOMES
Live in your element\*\*