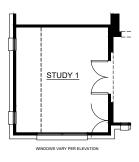

## Concept 2065

2,065 Square Feet • 3 Bedrooms • 2 Baths • 2-Car Garage

OPTIONAL STUDY 1
ILO DINING ROOM
WINDOWS VARY PER ELEVATION

OPT. STUDY#1 ILO DINING

OPTIONAL STUDY 2 ILO FLEX ROOM

OPT. 3RD CAR GARAGE