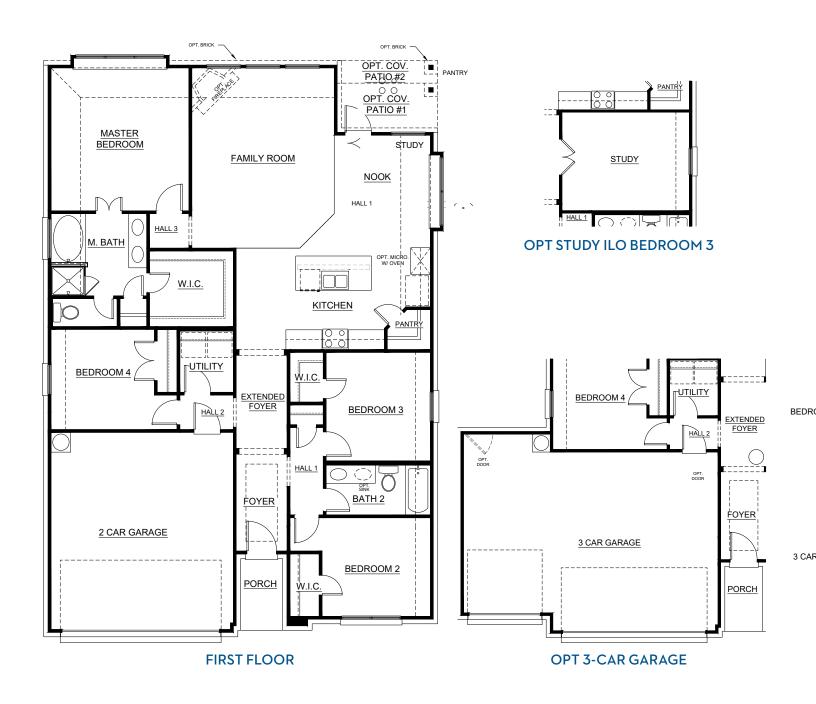

ation. Square footage is approximate. Floor plans, renderings and site maps are for representational purposes only, subject to change and not to scale. Homes shown do not represent actual homesites. Please see the actual purchase agreement for additional information, disclosures and disclaimers relating to your home and its features. Individual energy costs and savings may vary. Landsea Homes does not guarantee any specific level of energy costs or savings. All rights reserved and strictly enforced. This is not an offering where prohibited by law. No information contained herein shall be deemed to constitute a representation or warranty of any kind. Please consult a Landsea Homes sales representative for details.



## Concept 1790

1,790 Square Feet • 4 Bedrooms • 2 Baths • 2-Car Garage



## 109 Ponce De Leon Road, Granbury, TX 76048 • (817) 774-9378

© 2025 Landsea Homes US Corporation. LANDSEA\* and LIVE IN YOUR ELEMENT\* are federally registered trademarks of Landsea. Plans, terms, pricing, square footage, product information, features, promotions, amenities and community/neighborhood information are subject to change without notice or obligation. Square footage is approximate. Floor plans, renderings and site maps are for representational purposes only, subject to change and not to scale. Homes shown do not represent actual homesites. Please see the actual purchase agreement for additional information, disclosures and disclaimers relating to your home and its features. Individual energy costs or savings. All rights reserved and strictly enforced. This is not an offeri