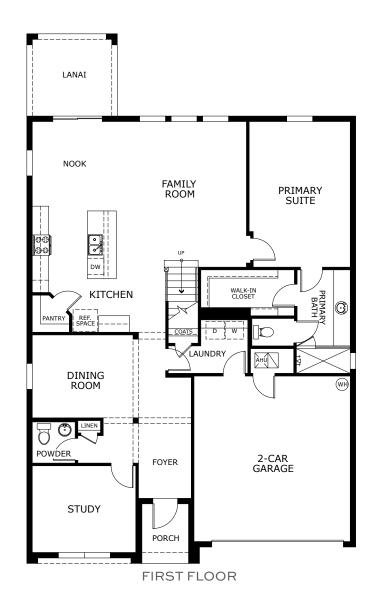

4 Bedrooms | 2.5 Baths | 3,035 Sq. Ft. | 2-Car Garage

TRADITIONAL

**TRANSITIONAL** 

FLORIDA VERNACULAR

4 Bedrooms | 2.5 Baths | 3,035 Sq. Ft. | 2-Car Garage

1737 Columbus Path, St. Cloud, FL 34771 • (407) 392-2607

© 2025 Landsea Homes US Corporation. LANDSEA\* and LIVE IN YOUR ELEMENT\* are federally registered trademarks of Landsea. Plans, terms, pricing, square footage, product information, features, promotions, amenities and community/neighborhood information are subject to change without notice or obligation. Square footage is approximate. Floor plans and site map are for representational purposes only, subject to change and not to scale. Renderings are artist's conceptions. Home(s) shown may not represent actual homesite(s) for sale. Model(s) do(es) not display racial preference. Please see the actual purchase agreement for additional information, disclosures and disclaimers relating to your home and its features. Individual energy costs and savings may vary. Landsea Homes does not guarantee any specific level of energy costs or savings. All rights reserved and strictly enforced. This is not an offering where prohibited by law. No information contained herein shall be deemed to constitute a representation or warranty of any kind. Please consult a Landsea Homes sales representative for details. CGC #150791. This is a co-marketing piece with Landsea Homes. Landsea Mortgage is a division of NFM, Inc. - NML5 #2893. NFM, Inc. is an equal housing lender. NFM, Inc. dba Landsea Mortgage has a financial relationship with the homebuilder Landsea Homes, and you may choose not to use NFM, Inc. dba Landsea Mortgage cannot predict where rates will be in the future. Make sure you understand the features associated with the loan program you choose and that it meets your unique financial needs. For full agency and state licensing information, please visit www.nfmlending.com/licensing. NFM, Inc.'s NML5 #2893 (www.nmlsconsumeraccess.org). NFM, Inc. is not affiliated with, or an agent or division of, a governmental agency or depository institution. Landsea Mortgage powered by NFM Tempe branch is located at 850 West Elliot Road, Suite 101, Tempe, AZ 85284. Branch NMLS #1490627. Branch licensing information: AZ 0121417. NFM, Inc. dba NFM L