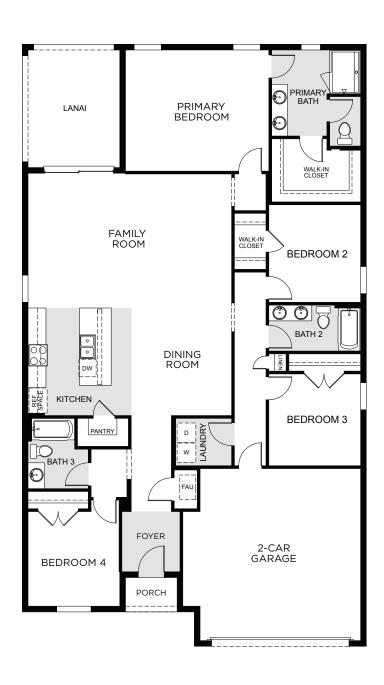

## **MILES**

2,105 Square Feet · 4 Bedrooms · 3 Baths · 2-Car Garage

**ELEVATION 1 - STONE** 

**ELEVATION 1 - STUCCO** 

**ELEVATION 2 - STONE** 

**ELEVATION 2 - STUCCO** 

Renderings shown are examples - see sales office for range of finishes and configurations for the homes in this community.

2,105 Square Feet. · 4 Bedrooms · 3 Baths · 2-Car Garage