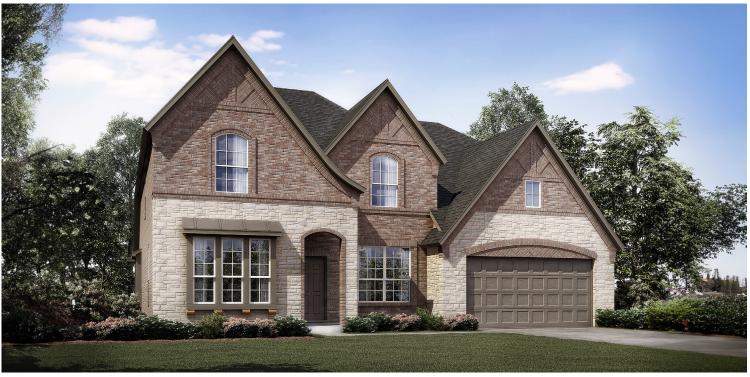

# Concept 3218

3,218 Square Feet • 4 Bedrooms • 2 Full + 2 Half Baths • 2-Car Garage

**ELEVATION D - STONE** 

**ELEVATION A** 

**ELEVATION A - STONE** 

**ELEVATION B** 

**ELEVATION B - STONE** 

**ELEVATION C** 