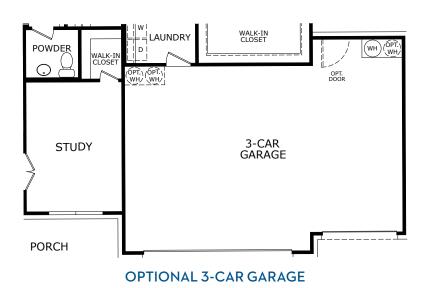

#### Concept 3218

3,218 Square Feet • 4 Bedrooms • 2 Full + 2 Half Baths • 2-Car Garage

BEDROOM 6

MEDIA
ROOM

OPTIONAL BEDROOM 6 W/

**BATH 3 AND MEDIA ROOM** 

OPTIONAL BEDROOM 6 W/ BATH 3 ILO MEDIA ROOM

OPTIONAL COVERED PATIO