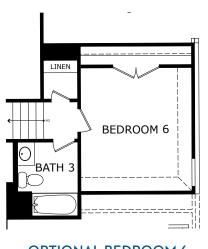

#### Concept 3218

3,218 Square Feet • 4 Bedrooms • 2 Full + 2 Half Baths • 2-Car Garage

BEDROOM 6

MEDIA
ROOM

OPTIONAL BEDROOM 6 W/

**BATH 3 AND MEDIA ROOM** 

OPTIONAL BEDROOM 6 W/ BATH 3 ILO MEDIA ROOM

OPTIONAL COVERED PATIO