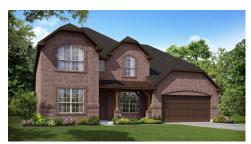

# Concept 3218

3,218 Square Feet • 4 Bedrooms • 2 Full + 2 Half Baths • 2-Car Garage



**ELEVATION D - STONE** 



**ELEVATION A** 



**ELEVATION A - STONE** 



**ELEVATION B** 



**ELEVATION B - STONE** 



**ELEVATION C** 



**ELEVATION C - STONE** 

#### 902 Meadow View Drive, Cleburne TX 76033 • (817) 704-4086





## Concept 3218 3,218 Square Feet • 4 Bedrooms • 2 Full + 2 Half Baths • 2-Car Garage



**FIRST FLOOR** 



## Concept 3218 3,218 Square Feet • 4 Bedrooms • 2 Full + 2 Half Baths • 2-Car Garage







#### Concept 3218

3,218 Square Feet • 4 Bedrooms • 2 Full + 2 Half Baths • 2-Car Garage





BEDROOM 6

MEDIA
ROOM

OPTIONAL BEDROOM 6 W/

**BATH 3 AND MEDIA ROOM** 





OPTIONAL BEDROOM 6 W/ BATH 3 ILO MEDIA ROOM

OPTIONAL COVERED PATIO