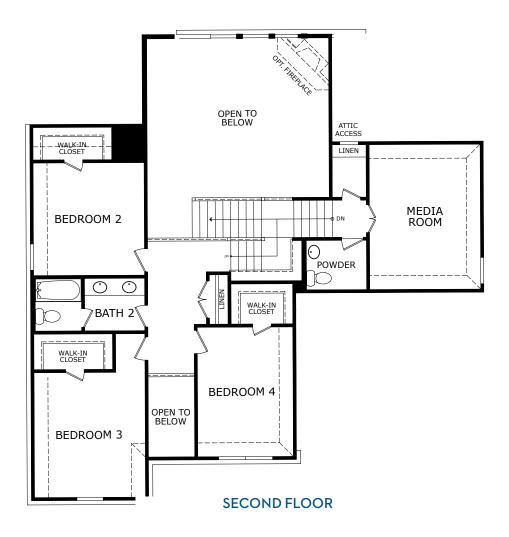

## Concept 3218 3,218 Square Feet • 4 Bedrooms • 2 Full + 2 Half Baths • 2-Car Garage