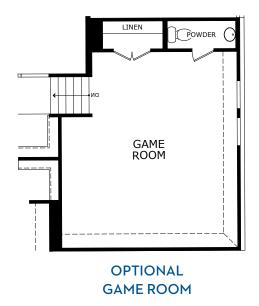

#### Concept 3218

3,218 Square Feet • 4 Bedrooms • 2 Full + 2 Half Baths • 2-Car Garage

BEDROOM 6

MEDIA
ROOM

OPTIONAL BEDROOM 6 W/

**BATH 3 AND MEDIA ROOM** 

OPTIONAL BEDROOM 6 W/ BATH 3 ILO MEDIA ROOM

OPTIONAL COVERED PATIO