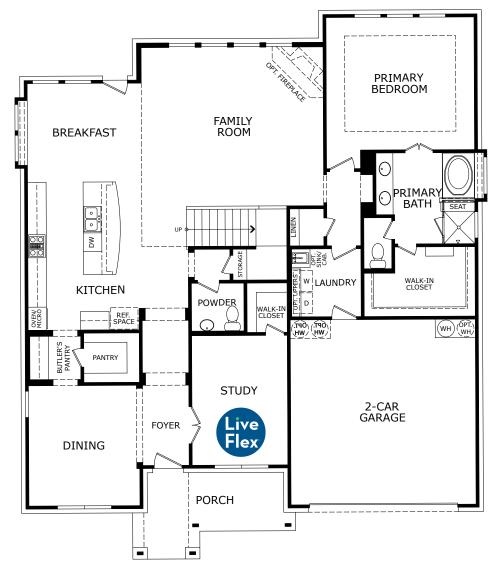

## Concept 3218 3,218 Square Feet • 4 Bedrooms • 2 Full + 2 Half Baths • 2-Car Garage

**FIRST FLOOR** 