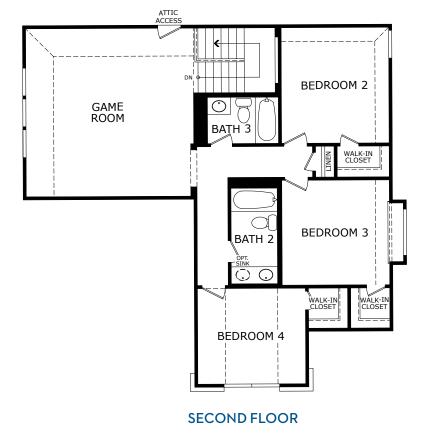

## Concept 3015

3,015 Square Feet • 4 Bedrooms • 3.5 Baths • 3-Car Garage

**FIRST FLOOR** 