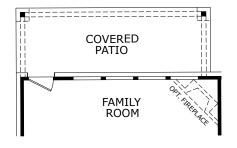

## Concept 3015

3,015 Square Feet • 4 Bedrooms • 3.5 Baths • 3-Car Garage

**OPTIONAL MEDIA ROOM** 

OPTIONAL COVERED PATIO

LANDSEA®
HOMES
Live in your element\*\*

© 2025 Landsea Homes US Corporation. LANDSEA\* and LIVE IN YOUR ELEMENT\*\* are federally registered trademarks of Landsea. Plans, terms, pricing, square footage, product information, features, promotions, amenities and community/neighborhood information are subject to change without notice or obligation. Square footage is approximate. Floor plans, renderings and site maps are for representational purposes only, subject to change and not to scale. Homes shown do not represent actual homesites. Please see the actual purchase agreement for additional information, disclosures and disclaimers relating to your home and its features. Individual energy costs and savings may vary. Landsea Homes does not guarantee any specific level of energy costs or savings. All rights reserved and strictly enforced. This is not an offering where prohibited by law. No information contained herein shall be deemed to constitute a representation or warranty of any kind. Please consult a Landsea Homes sales representative for details.