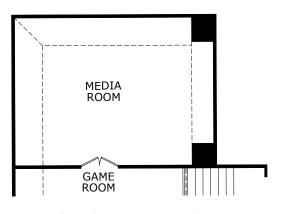

## Concept 3015

3,015 Square Feet • 4 Bedrooms • 3.5 Baths • 3-Car Garage

**OPTIONAL MEDIA ROOM** 

OPTIONAL COVERED PATIO

LANDSEA®
HOMES
Live in your element\*\*

© 2025 Landsea Homes US Corporation. LANDSEA\* and LIVE IN YOUR ELEMENT\*\* are federally registered trademarks of Landsea. Plans, terms, pricing, square footage, product information, features, promotions, amenities and community/neighborhood information are subject to change without notice or obligation. Square footage is approximate. Floor plans, renderings and site maps are for representational purposes only, subject to change and not to scale. Homes shown do not represent actual homesites. Please see the actual purchase agreement for additional information, disclosures and disclaimers relating to your home and its features. Individual energy costs and savings may vary. Landsea Homes does not guarantee any specific level of energy costs or savings. All rights reserved and strictly enforced. This is not an offering where prohibited by law. No information contained herein shall be deemed to constitute a representation or warranty of any kind. Please consult a Landsea Homes sales representative for details.