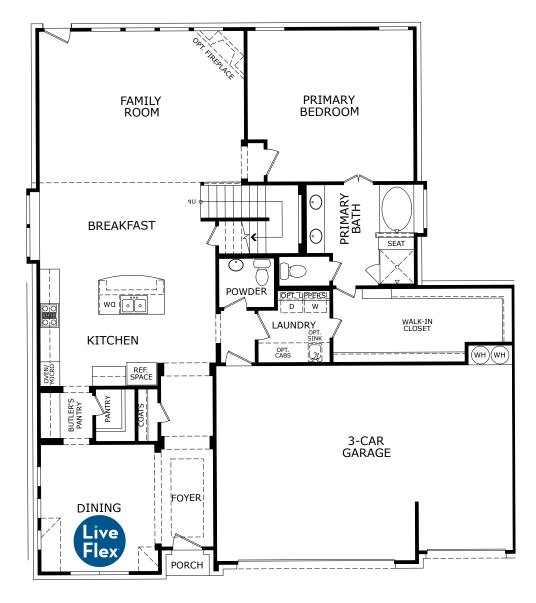

## Concept 3015

3,015 Square Feet • 4 Bedrooms • 3.5 Baths • 3-Car Garage

**FIRST FLOOR** 