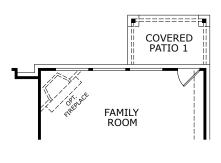

## Concept 2533

2,533 Square Feet • 3 Bedrooms • 2 Baths • 2-Car Garage

**OPTIONAL 3-CAR GARAGE** 

**OPTIONAL COVERED PATIO 1** 

**OPTIONAL COVERED PATIO 2** 

© 2025 Landsea Homes US Corporation. LANDSEA\* and LIVE IN YOUR ELEMENT\* are federally registered trademarks of Landsea. Plans, terms, pricing, square footage, product information, features, promotions, amenities and community/neighborhood information are subject to change without notice or obligation. Square footage is approximate. Floor plans, renderings and site maps are for representational purposes only, subject to change and not to scale. Homes shown do not represent actual homesites. Please see the actual purchase agreement for additional information, disclosures and disclaimers relating to your home and its features. Individual energy costs and savings may vary. Landsea Homes does not guarantee any specific level of energy costs or savings. All rights reserved and strictly enforced. This is not an offering where prohibited by law. No information contained herein shall be deemed to constitute a representation or warranty of any kind. Please consult a Landsea Homes sales representative for details. 🖻