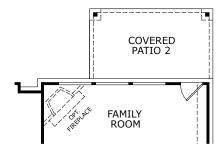

## Concept 2533

2,533 Square Feet • 3 Bedrooms • 2 Baths • 2-Car Garage

**OPTIONAL 3-CAR GARAGE** 

**OPTIONAL COVERED PATIO 1** 

**OPTIONAL COVERED PATIO 2** 

© 2025 Landsea Homes US Corporation. LANDSEA\* and LIVE IN YOUR ELEMENT\* are federally registered trademarks of Landsea. Plans, terms, pricing, square footage, product information, features, promotions, amenities and community/neighborhood information are subject to change without notice or obligation. Square footage is approximate. Floor plans, renderings and site maps are for representational purposes only, subject to change and not to scale. Homes shown do not represent actual homesites. Please see the actual purchase agreement for additional information, disclosures and disclaimers relating to your home and its features. Individual energy costs and savings may vary. Landsea Homes does not guarantee any specific level of energy costs or savings. All rights reserved and strictly enforced. This is not an offering where prohibited by law. No information contained herein shall be deemed to constitute a representation or warranty of any kind. Please consult a Landsea Homes sales representative for details. 🖻