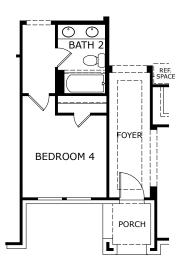

## Concept 2533

2,533 Square Feet • 3 Bedrooms • 2 Baths • 2-Car Garage

OPTIONAL BEDROOM 4
ILO STUDY

© 2025 Landsea Homes US Corporation. LANDSEA\* and LIVE IN YOUR ELEMENT\*\* are federally registered trademarks of Landsea. Plans, terms, pricing, square footage, product information, features, promotions, amenities and community/neighborhood information are subject to change without notice or obligation. Square footage is approximate. Floor plans, renderings and site maps are for representational purposes only, subject to change and not to scale. Homes shown do not represent actual homesites. Please see the actual purchase agreement for additional information, disclosures and disclaimers relating to your home and its features. Individual energy costs and savings may vary. Landsea Homes does not guarantee any specific level of energy costs or savings. All rights reserved and strictly enforced. This is not an offering where prohibited by law. No information contained herein shall be deemed to constitute a representation or warranty of any kind. Please consult a Landsea Homes sales representative for details.