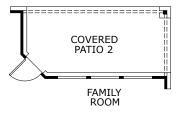

## Concept 2464

2,464 Square Feet • 3 Bedrooms • 2.5 Baths • 2-Car Garage

**OPTIONAL 3-CAR GARAGE** 

OPTIONAL COVERED PATIO 1

OPTIONAL COVERED PATIO 2

OPTIONAL STUDY ILO DINING ROOM