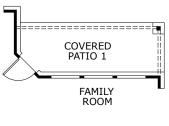

## Concept 2464

2,464 Square Feet • 3 Bedrooms • 2.5 Baths • 2-Car Garage

**OPTIONAL 3-CAR GARAGE** 

OPTIONAL COVERED PATIO 1

OPTIONAL COVERED PATIO 2

OPTIONAL STUDY ILO DINING ROOM