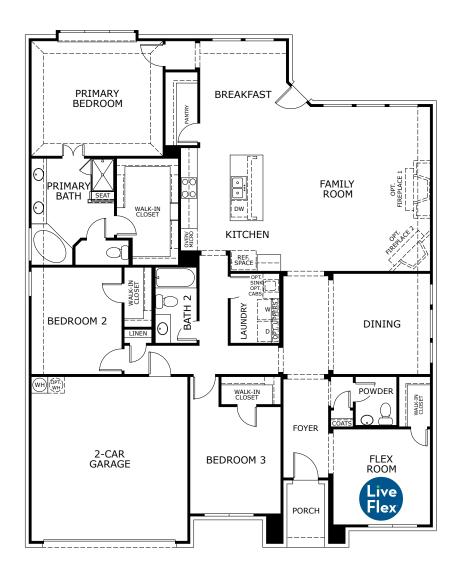

## Concept 2464

2,464 Square Feet • 3 Bedrooms • 2.5 Baths • 2-Car Garage

**OPTIONAL 3-CAR GARAGE** 

OPTIONAL COVERED PATIO 1

OPTIONAL COVERED PATIO 2

OPTIONAL STUDY ILO DINING ROOM