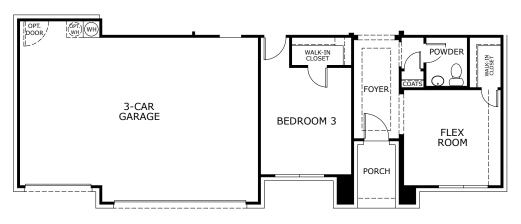

## Concept 2464

2,464 Square Feet • 3 Bedrooms • 2.5 Baths • 2-Car Garage

**OPTIONAL 3-CAR GARAGE** 

OPTIONAL COVERED PATIO 1

OPTIONAL COVERED PATIO 2

OPTIONAL STUDY ILO DINING ROOM