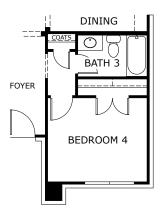

## Concept 2464

2,464 Square Feet • 3 Bedrooms • 2.5 Baths • 2-Car Garage

OPTIONAL BEDROOM 4 AND BATH 3 ILO FLEX ROOM AND POWDER

L/NDSEA®
HOMES
Live in your element™

© 2025 Landsea Homes US Corporation. LANDSEA\* and LIVE IN YOUR ELEMENT\*\* are federally registered trademarks of Landsea. Plans, terms, pricing, square footage, product information, features, promotions, amenities and community/neighborhood information are subject to change without notice or obligation. Square footage is approximate. Floor plans, renderings and site maps are for representational purposes only, subject to change and not to scale. Homes shown do not represent actual homesites. Please see the actual purchase agreement for additional information, disclosures and disclaimers relating to your home and its features. Individual energy costs and savings may vary. Landsea Homes does not guarantee any specific level of energy costs or savings. All rights reserved and strictly enforced. This is not an offering where prohibited by law. No information contained herein shall be deemed to constitute a representation or warranty of any kind. Please consult a Landsea Homes sales representative for details.