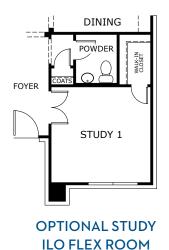

## Concept 2464

2,464 Square Feet • 3 Bedrooms • 2.5 Baths • 2-Car Garage

**OPTIONAL 3-CAR GARAGE** 

OPTIONAL COVERED PATIO 1

OPTIONAL COVERED PATIO 2

OPTIONAL STUDY ILO DINING ROOM