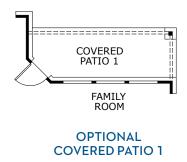

## Concept 2464

2,464 Square Feet • 3 Bedrooms • 2.5 Baths • 2-Car Garage

**OPTIONAL 3-CAR GARAGE** 

OPTIONAL STUDY ILO DINING ROOM