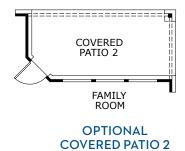

## Concept 2464

2,464 Square Feet • 3 Bedrooms • 2.5 Baths • 2-Car Garage

**OPTIONAL 3-CAR GARAGE** 

OPTIONAL STUDY ILO DINING ROOM