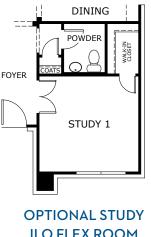

## Concept 2464

2,464 Square Feet • 3 Bedrooms • 2.5 Baths • 2-Car Garage

**OPTIONAL 3-CAR GARAGE** 

OPTIONAL STUDY ILO DINING ROOM