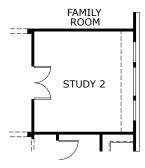

## Concept 2464

2,464 Square Feet • 3 Bedrooms • 2.5 Baths • 2-Car Garage

**OPTIONAL 3-CAR GARAGE** 

OPTIONAL STUDY ILO DINING ROOM