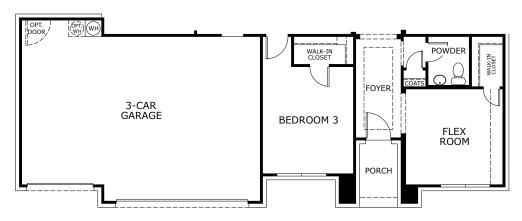

## Concept 2464

2,464 Square Feet • 3 Bedrooms • 2.5 Baths • 2-Car Garage

**OPTIONAL 3-CAR GARAGE** 

OPTIONAL STUDY ILO DINING ROOM