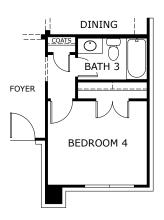

## Concept 2464

2,464 Square Feet • 3 Bedrooms • 2.5 Baths • 2-Car Garage

OPTIONAL BEDROOM 4 AND BATH 3 ILO FLEX ROOM AND POWDER

ILO FLEX ROOM