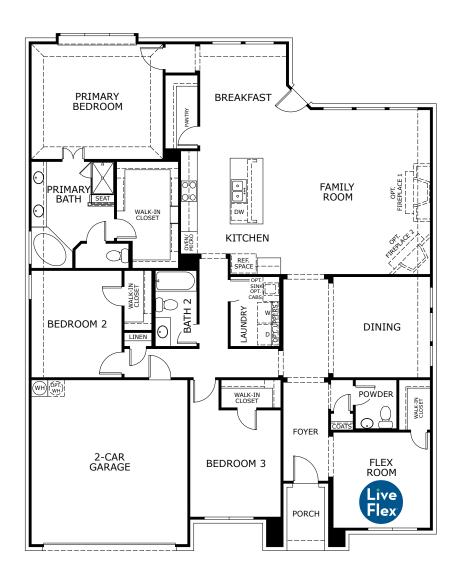

## Concept 2464

2,464 Square Feet • 3 Bedrooms • 2.5 Baths • 2-Car Garage

OPTIONAL BEDROOM 4 AND BATH 3 ILO FLEX ROOM AND POWDER

ILO FLEX ROOM

## Concept 2464

2,464 Square Feet • 3 Bedrooms • 2.5 Baths • 2-Car Garage

**OPTIONAL 3-CAR GARAGE** 

OPTIONAL STUDY ILO DINING ROOM