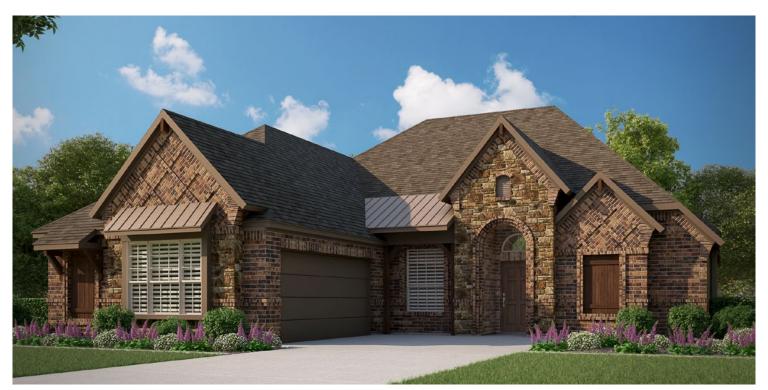

## Concept 2404

2,404 Square Feet • 3 Bedrooms • 2 Baths • 2-Car Garage

**ELEVATION D - STONE** 

**ELEVATION A - STONE** 

**ELEVATION B - STONE** 

**ELEVATION C - STONE** 

## Concept 2404

2,404 Square Feet • 3 Bedrooms • 2 Baths • 2-Car Garage