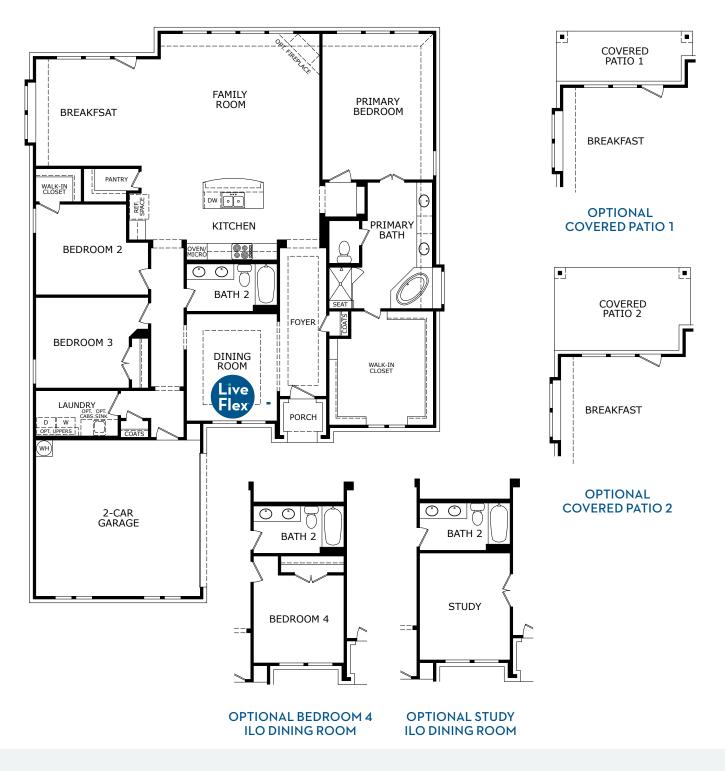

e footage is approximate. Floor plans, renderings and site maps are for representational purposes only, subject to change and not to scale. Homes shown do not represent actual homesites. Please see the actual purchase agreement for additional information, disclosures and disclaimers relating to your home and its features. Individual energy costs and savings may vary. Landsea Homes does not guarantee any specific level of energy costs or savings. All rights reserved and strictly enforced. This is not an offering where prohibited by law. No information contained herein shall be deemed to constitute a representation or warranty of any kind. Please consult a Landsea Homes sales representative for details.  $\square$ 



## Concept 2404

2,404 Square Feet • 3 Bedrooms • 2 Baths • 2-Car Garage



## 722 Winecup Way, Midlothian, TX 76065 • (817) 752-4525

© 2025 Landsea Homes US Corporation. LANDSEA\* and LIVE IN YOUR ELEMENT<sup>™</sup> are federally registered trademarks of Landsea. Plans, terms, pricing, square footage, product information, features, promotions, amenities and community/neighborhood information are subject to change without notice or obligation. Square footage is approximate. Floor plans, renderings and site maps are for representational purposes only, subject to change and not to scale. Homes shown do not represent actual homesites. Please see the actual purchase agreement for additional information, disclosures and disclaimers relating to your home and its features. Individual energy costs and savings may vary. Landsea Homes does not guarantee any specific lev