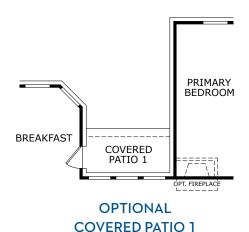

## Concept 2379

2,403 Square Feet • 3 Bedrooms • 2.5 Baths • 2-Car Garage

**SECOND FLOOR** 

OPTIONAL BEDROOM 5 AND BATH 3

PRIMARY BEDROOM

COVERED PATIO 2

OPTIONAL COVERED PATIO 2