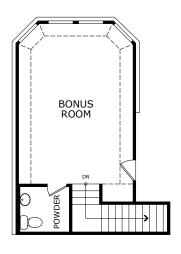

## Concept 2379

2,403 Square Feet • 3 Bedrooms • 2.5 Baths • 2-Car Garage

**SECOND FLOOR** 

OPTIONAL BEDROOM 5 AND BATH 3

PRIMARY BEDROOM

COVERED PATIO 2

OPTIONAL COVERED PATIO 2