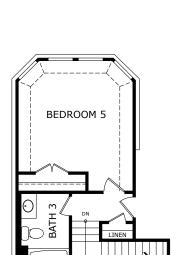

## Concept 2379

2,403 Square Feet • 3 Bedrooms • 2.5 Baths • 2-Car Garage

**SECOND FLOOR** 

OPTIONAL BEDROOM 5 AND BATH 3

PRIMARY BEDROOM

COVERED PATIO 2

OPTIONAL COVERED PATIO 2