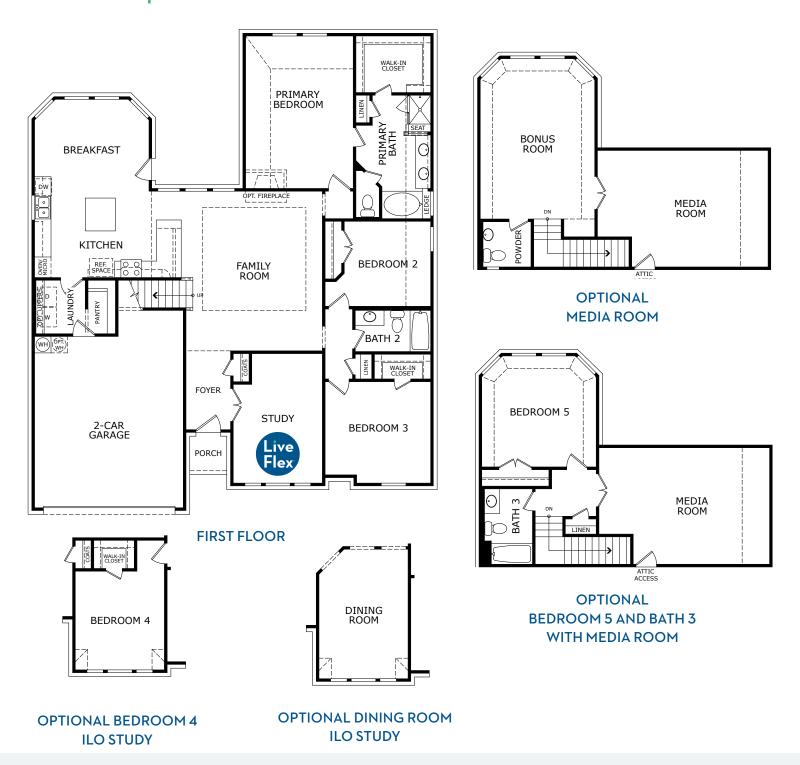

## Concept 2379

2,403 Square Feet • 3 Bedrooms • 2.5 Baths • 2-Car Garage

**ELEVATION E - STONE** 

**ELEVATION A** 

**ELEVATION A - STONE** 

**ELEVATION B** 

**ELEVATION B - STONE** 

**ELEVATION C** 

## Concept 2379

2,403 Square Feet • 3 Bedrooms • 2.5 Baths • 2-Car Garage

**SECOND FLOOR** 

OPTIONAL BEDROOM 5 AND BATH 3

PRIMARY BEDROOM

COVERED PATIO 2

OPTIONAL COVERED PATIO 2