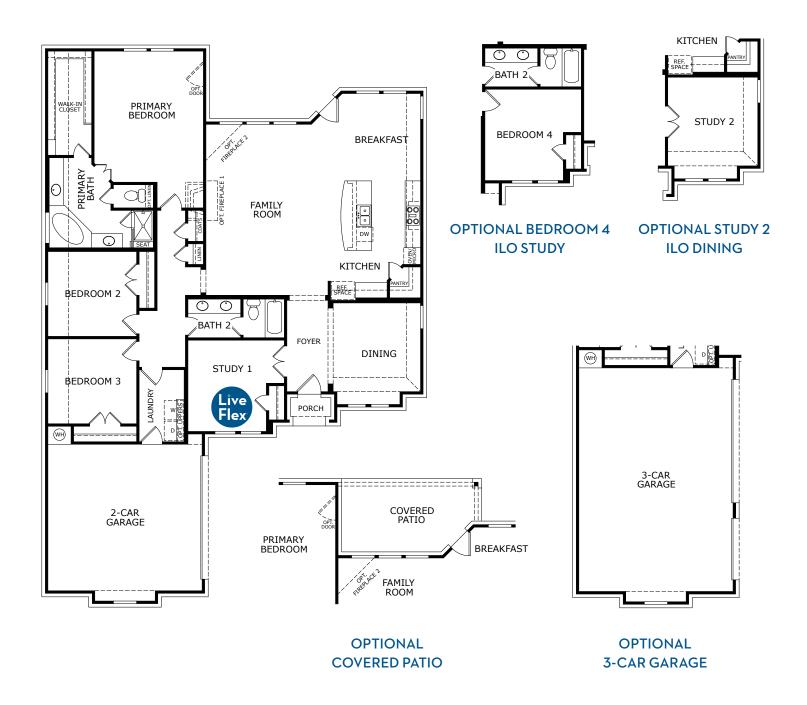

ximate. Floor plans, renderings and site maps are for representational purposes only, subject to change and not to scale. Homes shown do not represent actual homesites. Please see the actual purchase agreement for additional information, disclosures and disclaimers relating to your home and its features. Individual energy costs and savings may vary. Landsea Homes does not guarantee any specific level of energy costs or savings. All rights reserved and strictly enforced. This is not an offering where prohibited by law. No information contained herein shall be deemed to constitute a representation or warranty of any kind. Please consult a Landsea Homes sales representative for details.  $\square$ 



## **Oak Hills**

## Concept 2267

2,267 Square Feet • 3 Bedrooms • 2 Baths • 2-Car Garage



#### 3117 Blue Hill Drive, Burleson, TX 76028 • (817) 910-6256

© 2025 Landsea Homes US Corporation. LANDSEA\* and LIVE IN YOUR ELEMENT<sup>\*\*</sup> are federally registered trademarks of Landsea. Plans, terms, pricing, square footage, product information, features, promotions, amenities and community/neighborhood information are subject to change without notice or obligation. Square footage is approximate. Floor plans, renderings and site maps are for representational purposes only, subject to change and not to scale. Homes shown do not represent actual homesites. Please see the actual purchase agreement for additional information, disclosures and disclaimers relating to your home and its features. Individual energy costs and savings may vary. Landsea Homes does not guarantee any spec