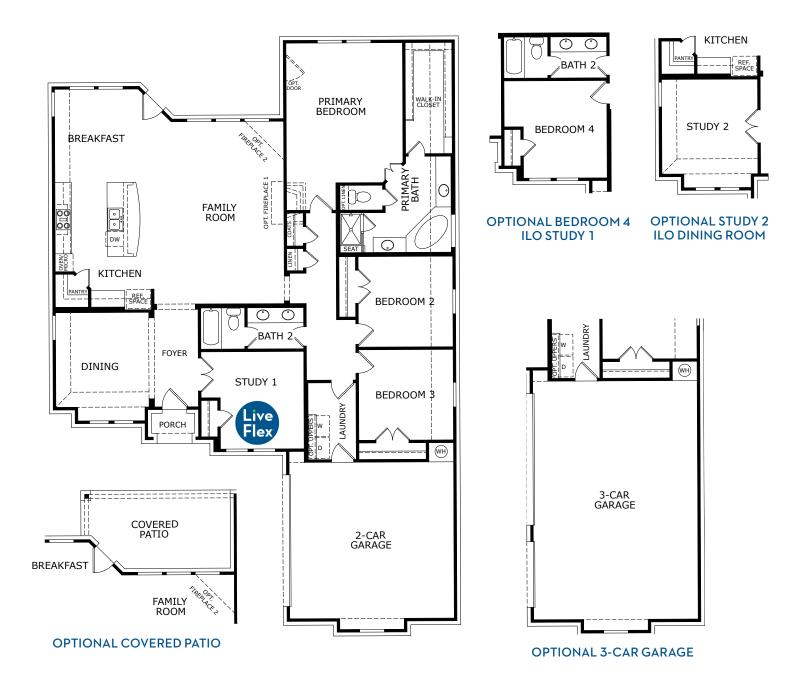

## Concept 2267

2,267 Square Feet • 3 Bedrooms • 2 Baths • 2-Car Garage

## 111 Aria Court, Forney, TX 75126 • (817) 736-1289

© 2025 Landsea Homes US Corporation. LANDSEA\* and LIVE IN YOUR ELEMENT<sup>™</sup> are federally registered trademarks of Landsea. Plans, terms, pricing, square footage, product information, features, promotions, amenities and community/neighborhood information are subject to change without notice or obligation. Square footage is approximate. Floor plans, renderings and site maps are for representational purposes only, subject to change and not to scale. Homes shown do not represent actual homesites. Please see the actual purchase agreement for additional information, disclosures and disclaimers relating to your home and its features. Individual energy costs and savings may vary. Landsea Homes does not guarantee any specific level of energy costs or savings. All rights reserved and strictly enforced. This is not an offering where prohibited by law. No information contained herein shall be deemed to constitute a representation or warranty of any kind. Please consult a Landsea Homes sales representative for details.  $\square$ 