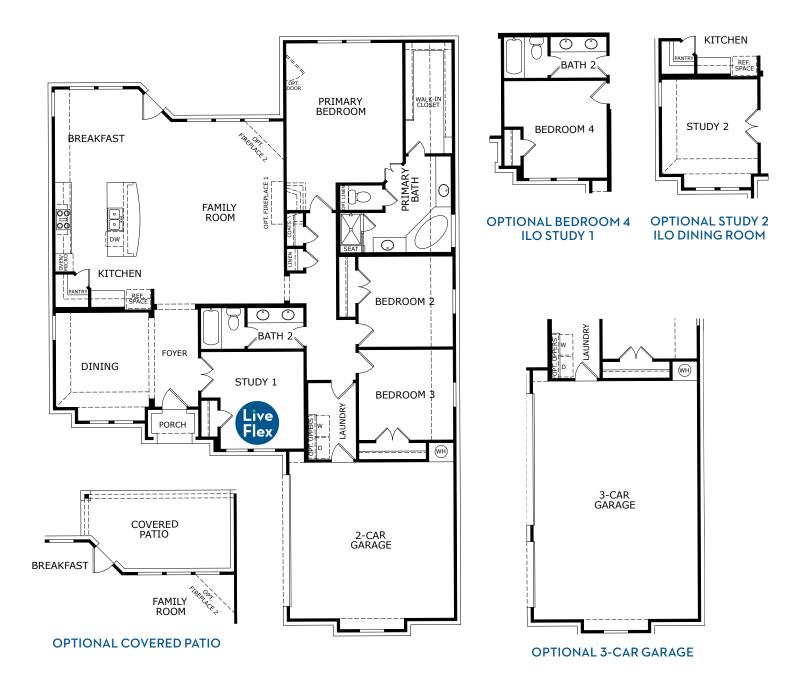

ation. Square footage is approximate. Floor plans, renderings and site maps are for representational purposes only, subject to change and not to scale. Homes shown do not represent actual homesites. Please see the actual purchase agreement for additional information, disclosures and disclaimers relating to your home and its features. Individual energy costs and savings may vary. Landsea Homes does not guarantee any specific level of energy costs or savings. All rights reserved and strictly enforced. This is not an offering where prohibited by law. No information contained herein shall be deemed to constitute a representation or warranty of any kind. Please consult a Landsea Homes sales representative for details.



## Concept 2267

2,267 Square Feet • 3 Bedrooms • 2 Baths • 2-Car Garage



## 902 Meadow View Drive, Cleburne TX 76033 • (817) 704-4086

© 2025 Landsea Homes US Corporation. LANDSEA\* and LIVE IN YOUR ELEMENT<sup>\*\*</sup> are federally registered trademarks of Landsea. Plans, terms, pricing, square footage, product information, features, promotions, amenities and community/neighborhood information are subject to change without notice or obligation. Square footage is approximate. Floor plans, renderings and site maps are for representational purposes only, subject to change and not to scale. Homes shown do not represent actual homesites. Please see the actual purchase agreement for additional information, disclosures and disclaimers relating to your home and its features. Individual energy costs and savings may vary. Landsea Homes does not guarantee any specif