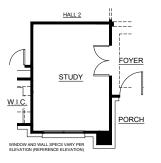

# Concept 2040

2,040 Square Feet • 3 Bedrooms • 2 Baths • 2-Car Garage



**ELEVATION D - STONE** 



**ELEVATION A** 



**ELEVATION A - STONE** 



**ELEVATION B** 



**ELEVATION B - STONE** 



**ELEVATION C** 



**ELEVATION C - STONE** 



**ELEVATION D** 

#### 902 Meadow View Drive, Cleburne TX 76033 · (817) 704-4086





PORCH

## Concept 2040

2,040 Square Feet • 3 Bedrooms • 2 Baths • 2-Car Garage







## OPTIONAL STUDY ILO FLEX ROOM

## OPTIONAL BEDROOM 4 ILO FLEX ROOM



OPTIONAL 3-CAR GARAGE

W.I.C.

ELEVA



© 2025 Landsea Homes US Corporation. LANDSEA\* and LIVE IN YOUR ELEMENT\*\* are federally registered trademarks of Landsea. Plans, terms, pricing, square footage, product information, features, promotions, amenities and community/neighborhood information are subject to change without notice or obligation. Square footage is approximate. Floor plans, renderings and site maps are for representational purposes only, subject to change and not to scale. Homes shown do not represent actual homesites. Please see the actual purchase agreement for additional information, disclosures and disclaimers relating to your home and its features. Individual energy costs and savings may vary. La