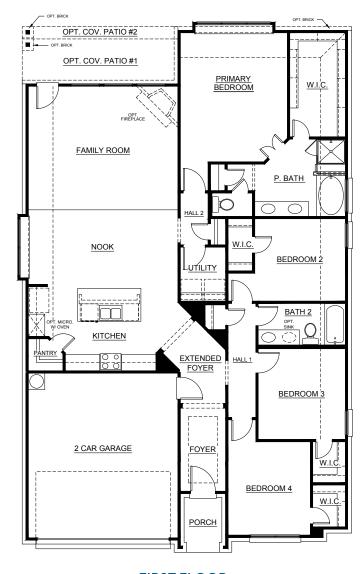

## Concept 1937

1,937 Square Feet • 4 Bedrooms • 2 Baths • 2-Car Garage

FIRST FLOOR