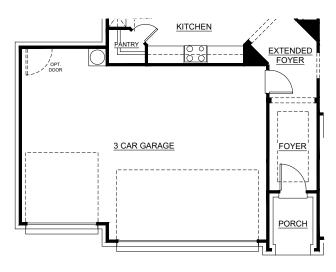

## Concept 1937

1,937 Square Feet • 4 Bedrooms • 2 Baths • 2-Car Garage

FIRST FLOOR