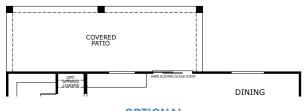

## WRIGHTSON

3,226 Sq. Ft. | 5 – 7 Bedrooms + Loft + Study | 3 – 4 Baths | 3-Car Tandem Garage

OPTIONAL COVERED PATIO A & C

OPTIONAL LOW WALL AT STUDY

OPTIONAL COVERED PATIO A & B

OPTIONAL BEDROOM 6
IN LIEU OF STUDY