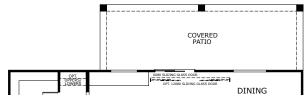

## WRIGHTSON

3,226 Sq. Ft. | 5 – 7 Bedrooms + Loft + Study | 3 – 4 Baths | 3-Car Tandem Garage

OPTIONAL COVERED PATIO A & C

OPTIONAL LOW WALL AT STUDY

OPTIONAL COVERED PATIO A & B

OPTIONAL BEDROOM 6
IN LIEU OF STUDY

OPTIONAL COVERED PATIO A, B & C

OPTIONAL BEDROOM 7
WITH BATH 4
IN LIEU OF LOFT

7044 E Bushy Tail Ln, San Tan Valley, AZ 85143 · (480) 500-7290

© 2025 Landsea Homes US Corporation, LANDSEA\*, LIVE IN YOUR ELEMENT" and LIVEFLEX" are federally registered trademarks of Landsea. Bedroom(s) marked with LiveFlex are eligible for the LiveFlex optional program for an additional cost. You may select one (1) bedroom marked with LiveFlex for the program and pick your preferred package of options for that room. Plans, terms, pricing, square footage, product information, features, promotions, LiveFlex options, amenities and community/neighborhood information are subject to change without notice or obligation. Square footage is approximate. Rendering(s/) home(s) shown may not represent actual homesite(s) for sale. Site map is for representational purposes sele. Model(s) do(es) not display racial preference. Please see the actual purchs are greated information, disclosuration, disclosuration