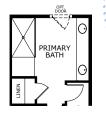

### **SECOND FLOOR**

OPTIONAL SUPER SHOWER AT PRIMARY BATH

OPTIONAL
TUB AND SHOWER AT
PRIMARY BATH

OPTIONAL SUPER SHOWER WITH HALF WALL AT PRIMARY BATH