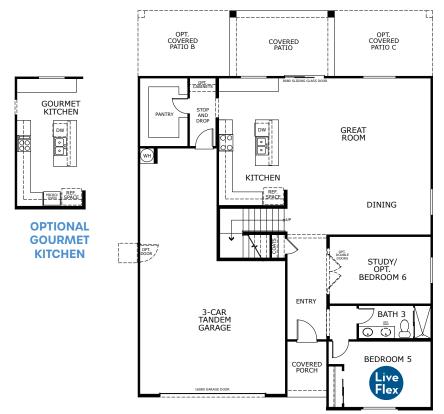

#### **FIRST FLOOR**

## WRIGHTSON

3,226 Sq. Ft. | 5 – 7 Bedrooms + Loft + Study | 3 – 4 Baths | 3-Car Tandem Garage

OPTIONAL COVERED PATIO A & C

OPTIONAL LOW WALL AT STUDY

OPTIONAL COVERED PATIO A & B

OPTIONAL BEDROOM 6
IN LIEU OF STUDY

OPTIONAL COVERED PATIO A, B & C

OPTIONAL BEDROOM 7
WITH BATH 4
IN LIEU OF LOFT

7044 E Bushy Tail Ln, San Tan Valley, AZ 85143 · (480) 500-7290

© 2025 Landsea Homes US Corporation, LANDSEA\*, LIVE IN YOUR ELEMENT" and LIVEFLEX" are federally registered trademarks of Landsea. Bedroom(s) marked with LiveFlex are eligible for the LiveFlex optional program for an additional cost. You may select one (1) bedroom marked with LiveFlex for the program and pick your preferred package of options for that room. Plans, terms, pricing, square footage, product information, features, promotions, LiveFlex options, amenities and community/neighborhood information are subject to change without notice or obligation. Square footage is approximate. Rendering(s/) home(s) shown may not represent actual homesite(s) for sale. Site map is for representational purposes sele. Model(s) do(es) not display racial preference. Please see the actual purchs are greated information, disclosuration, disclosuration