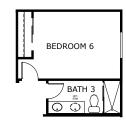

## WRIGHTSON

3,226 Sq. Ft. | 5 – 7 Bedrooms + Loft + Study | 3 – 4 Baths | 3-Car Tandem Garage

OPTIONAL COVERED PATIO A & C

OPTIONAL LOW WALL AT STUDY

OPTIONAL COVERED PATIO A & B

OPTIONAL BEDROOM 6
IN LIEU OF STUDY