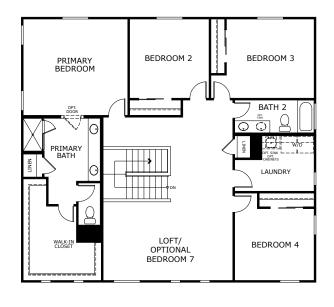

#### **FIRST FLOOR**

### **SECOND FLOOR**

OPTIONAL SUPER SHOWER AT PRIMARY BATH

OPTIONAL
TUB AND SHOWER AT
PRIMARY BATH

OPTIONAL SUPER SHOWER WITH HALF WALL AT PRIMARY BATH