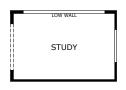

## WRIGHTSON

3,226 Sq. Ft. | 5 – 7 Bedrooms + Loft + Study | 3 – 4 Baths | 3-Car Tandem Garage

OPTIONAL COVERED PATIO A & C

OPTIONAL LOW WALL AT STUDY

OPTIONAL COVERED PATIO A & B

OPTIONAL BEDROOM 6
IN LIEU OF STUDY