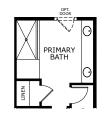

### **SECOND FLOOR**

OPTIONAL SUPER SHOWER AT PRIMARY BATH

OPTIONAL
TUB AND SHOWER AT
PRIMARY BATH

OPTIONAL SUPER SHOWER WITH HALF WALL AT PRIMARY BATH