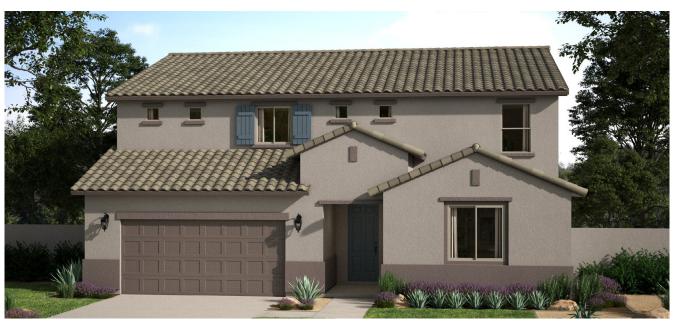

## WRIGHTSON

3,226 Sq. Ft. | 5 - 7 Bedrooms + Loft + Study | 3 - 4 Baths | 3-Car Tandem Garage



### **SPANISH ELEVATION**



**RANCH ELEVATION** 



**PRAIRIE ELEVATION** 

### 7044 E Bushy Tail Ln, San Tan Valley, AZ 85143 · (480) 500-7290

© 2025 Landsea Homes US Corporation. LANDSEA", LIVE IN YOUR ELEMENT" and LIVEFLEX" are federally registered trademarks of Landsea. Bedroom(s) marked with LiveFlex options, amenities and community/neighborhood information for that room. Plans, terms, pricing, square footage, product information, features, promotions, LiveFlex options, amenities and community/neighborhood information infor



# WRIGHTSON

3,226 Sq. Ft. | 5 – 7 Bedrooms + Loft + Study | 3 – 4 Baths | 3-Car Tandem Garage

#### **FIRST FLOOR**



### **SECOND FLOOR**





OPTIONAL SUPER SHOWER AT PRIMARY BATH



OPTIONAL
TUB AND SHOWER AT
PRIMARY BATH



OPTIONAL SUPER SHOWER WITH H