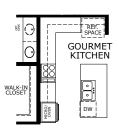

## SABINO 5G

1,897 Sq. Ft. | 3 - 4 Bedrooms + Study | 2 - 2.5 Baths | 2- to 5-Car Garage

OPTIONAL GOURMET KITCHEN

OPTIONAL BEDROOM 4 IN LIEU OF STUDY

OPTIONAL LOW WALL AT STUDY

7044 E Bushy Tail Ln, San Tan Valley, AZ 85143 · (480) 500-7290