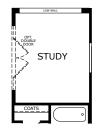

## SABINO 5G

1,897 Sq. Ft. | 3 - 4 Bedrooms + Study | 2 - 2.5 Baths | 2- to 5-Car Garage

OPTIONAL GOURMET KITCHEN

OPTIONAL BEDROOM 4 IN LIEU OF STUDY

OPTIONAL LOW WALL AT STUDY

7044 E Bushy Tail Ln, San Tan Valley, AZ 85143 · (480) 500-7290