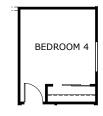

## SABINO 5G

1,897 Sq. Ft. | 3 - 4 Bedrooms + Study | 2 - 2.5 Baths | 2- to 5-Car Garage

OPTIONAL GOURMET KITCHEN

OPTIONAL BEDROOM 4 IN LIEU OF STUDY

OPTIONAL LOW WALL AT STUDY

7044 E Bushy Tail Ln, San Tan Valley, AZ 85143 · (480) 500-7290