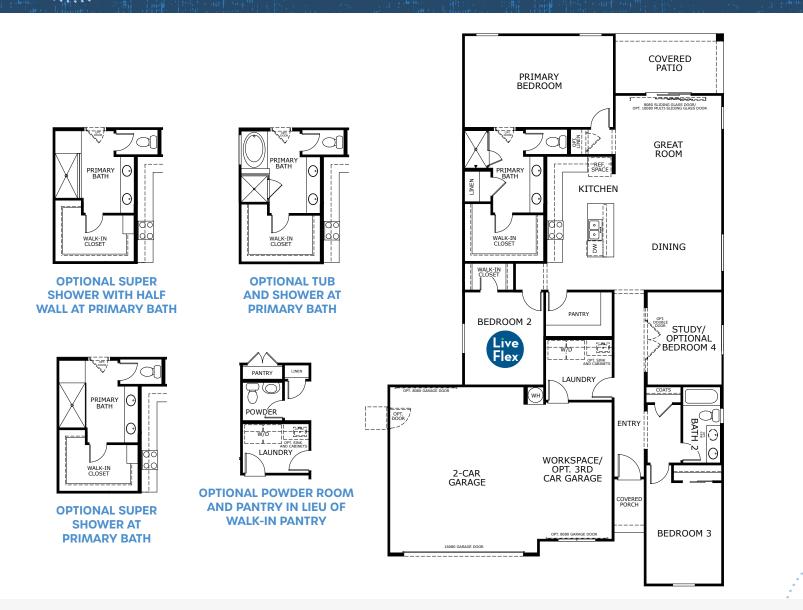

## SABINO 5G

1,897 Sq. Ft. | 3 - 4 Bedrooms + Study | 2 - 2.5 Baths | 2- to 5-Car Garage

OPTIONAL GOURMET KITCHEN

OPTIONAL BEDROOM 4 IN LIEU OF STUDY

OPTIONAL LOW WALL AT STUDY

7044 E Bushy Tail Ln, San Tan Valley, AZ 85143 · (480) 500-7290