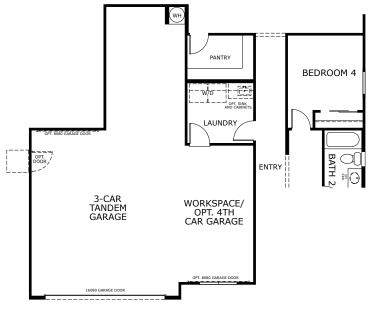

### SABINO 5G

1,897 Sq. Ft. | 3 - 4 Bedrooms + Study | 2 - 2.5 Baths | 2- to 5-Car Garage

OPTIONAL 3-CAR TANDEM GARAGE WITH BEDROOM 4
IN LIEU OF BEDROOM 2 AND STUDY

OPTIONAL 4-CAR TANDEM GARAGE WITH BEDROOM 4
IN LIEU OF BEDROOM 2 AND STUDY