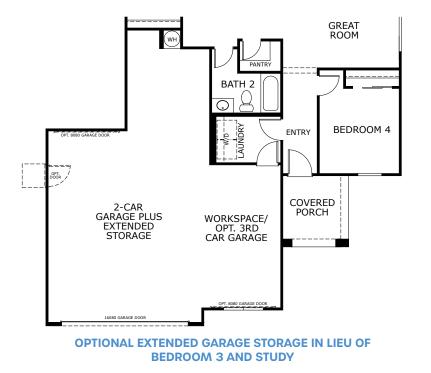

### MADERA 5G

1,580 Sq. Ft. | 3 - 4 Bedrooms + Study | 2 Baths | 2- to 5-Car Garage