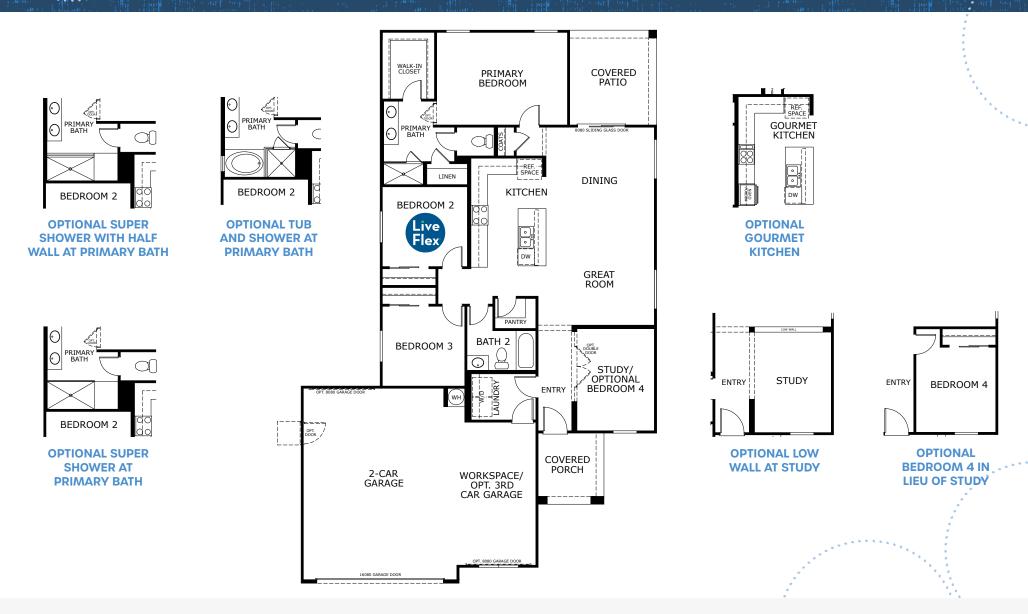

# MADERA 5G

1,580 Sq. Ft. | 3 – 4 Bedrooms + Study | 2 Baths | 2- to 5-Car Garage

**SPANISH ELEVATION** 

**RANCH ELEVATION** 

PRAIRIE ELEVATION

## MADERA 5G

1,580 Sq. Ft. | 3 - 4 Bedrooms + Study | 2 Baths | 2- to 5-Car Garage

### MADERA 5G

1,580 Sq. Ft. | 3 - 4 Bedrooms + Study | 2 Baths | 2- to 5-Car Garage