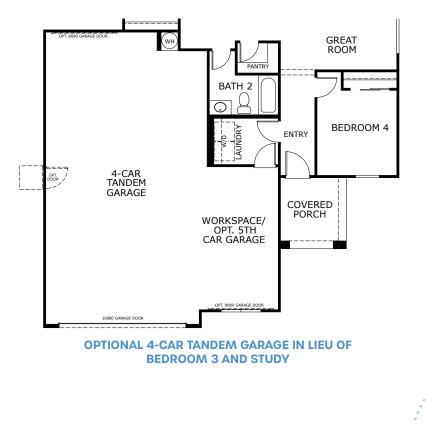

### MADERA 5G

1,580 Sq. Ft. | 3 - 4 Bedrooms + Study | 2 Baths | 2- to 5-Car Garage