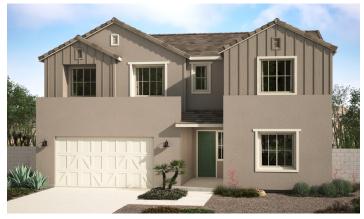

# Harvest At CITRUS PARK

SPANISH ELEVATION

**FARMHOUSE ELEVATION** 

## LIMETTA

2,841 Sq. Ft.
4 – 5 Bedrooms + Loft
3 Baths
3-Car Tandem Garage

DESERT PRAIRIE ELEVATION

MID-CENTURY MODERN ELEVATION