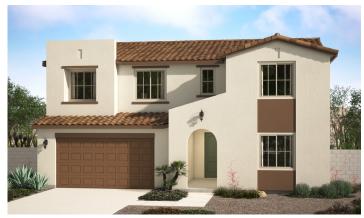

# Harvest At CITRUS PARK

SPANISH ELEVATION

**FARMHOUSE ELEVATION** 

## LIMETTA

2,841 Sq. Ft.
4 – 5 Bedrooms + Loft
3 Baths
3-Car Tandem Garage

DESERT PRAIRIE ELEVATION

MID-CENTURY MODERN ELEVATION