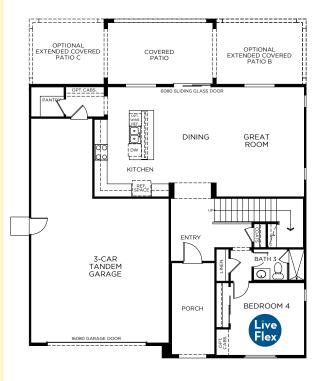

#### **FIRST FLOOR**

## LIMETTA

2,841 Sq. Ft.
4 – 5 Bedrooms + Loft
3 Baths
3-Car Tandem Garage

DESERT PRAIRIE ELEVATION

MID-CENTURY MODERN ELEVATION

## LIMETTA

2,841 Sq. Ft.

4 – 5 Bedrooms + Loft

3 Baths

3-Car Tandem Garage