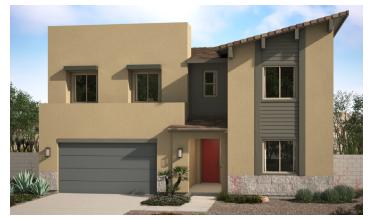

# Harvest At CITRUS PARK

SPANISH ELEVATION

**FARMHOUSE ELEVATION** 

## LIMETTA

2,841 Sq. Ft.
4 – 5 Bedrooms + Loft
3 Baths
3-Car Tandem Garage

DESERT PRAIRIE ELEVATION

MID-CENTURY MODERN ELEVATION