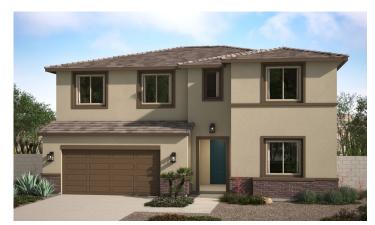

# Harvest At CITRUS PARK

SPANISH ELEVATION

**FARMHOUSE ELEVATION** 

## LIMETTA

2,841 Sq. Ft.
4 – 5 Bedrooms + Loft
3 Baths
3-Car Tandem Garage

DESERT PRAIRIE ELEVATION

MID-CENTURY MODERN ELEVATION