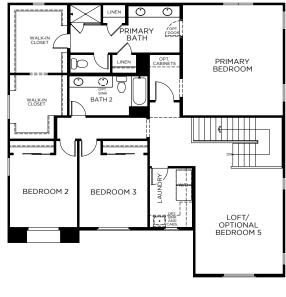

#### SECOND FLOOR

Optional Super Shower at Primary Bath

Optional Tub and Shower at Primary Bath

Optional Gourmet Kitchen

Optional Bedroom 5 in Lieu of Loft

Optional Deluxe Gourmet Kitchen

## LIMETTA

2,841 Sq. Ft.
4 – 5 Bedrooms + Loft
3 Baths
3-Car Tandem Garage

DESERT PRAIRIE ELEVATION

MID-CENTURY MODERN ELEVATION

## LIMETTA

2,841 Sq. Ft.

4 – 5 Bedrooms + Loft

3 Baths

3-Car Tandem Garage