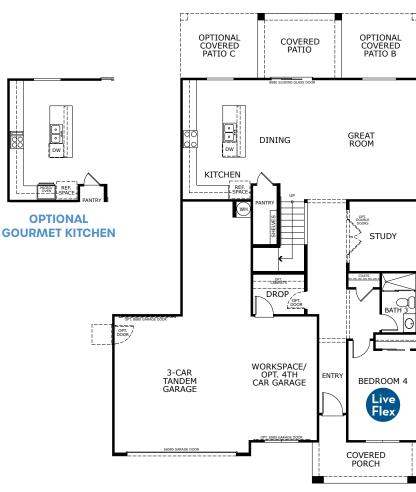

## **FIRST FLOOR**

#### **SECOND FLOOR**

OPTIONAL SUPER SHOWER AT PRIMARY BATH

OPTIONAL TUB AND SHOWER AT PRIMARY BATH

OPTIONAL SUPER SHOWER WITH HALF WALL AT PRIMARY BATH