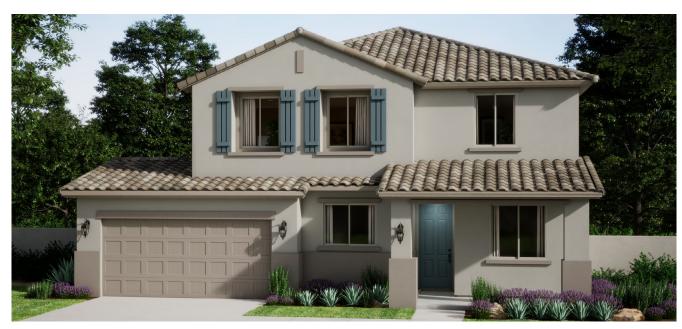

# GRAND 5G

3,018 Sq. Ft. | 4 – 5 Bedrooms + Loft + Study | 3 – 4 Baths | 3- to 5-Car Garage

**SPANISH ELEVATION** 

**RANCH ELEVATION** 

PRAIRIE ELEVATION

GRAND 5G

3,018 Sq. Ft. | 4 – 5 Bedrooms + Loft + Study | 3 – 4 Baths | 3- to 5-Car Tandem Garage