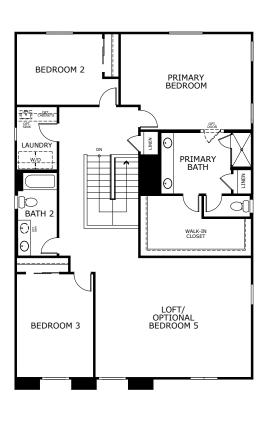

#### **SECOND FLOOR**

OPTIONAL SUPER SHOWER AT PRIMARY BATH

OPTIONAL TUB AND SHOWER AT PRIMARY BATH

OPTIONAL SUPER SHOWER WITH HALF WALL AT PRIMARY BATH