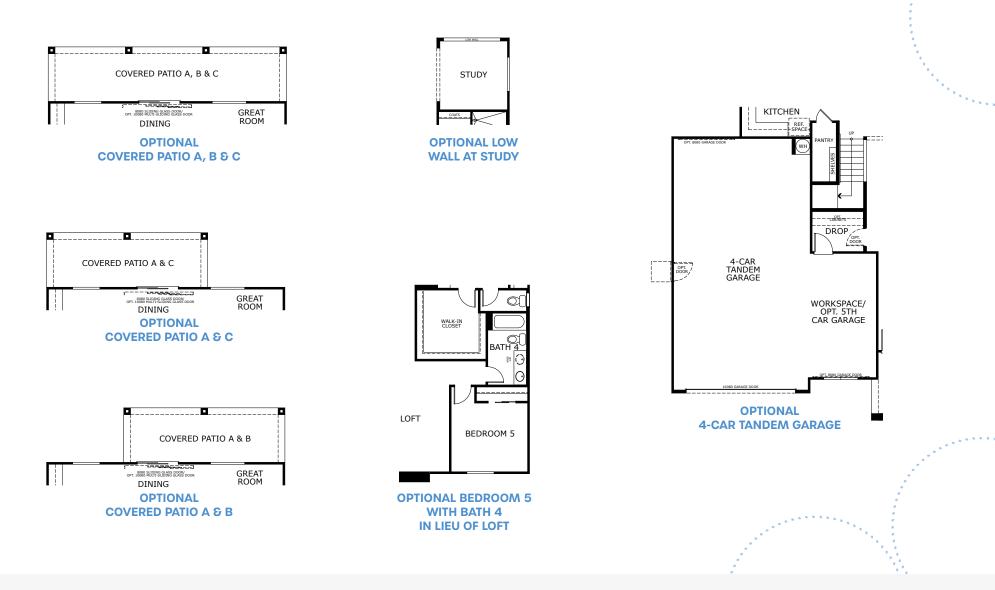

GRAND 5G

3,018 Sq. Ft. | 4 - 5 Bedrooms + Loft + Study | 3 - 4 Baths | 3- to 5-Car Tandem Garage