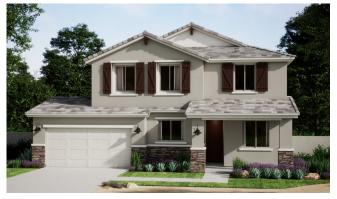

# GRAND 5G

3,018 Sq. Ft. | 4 – 5 Bedrooms + Loft + Study | 3 – 4 Baths | 3- to 5-Car Garage

**SPANISH ELEVATION** 

**RANCH ELEVATION** 

PRAIRIE ELEVATION

GRAND 5G

3,018 Sq. Ft. | 4 - 5 Bedrooms + Loft + Study | 3 - 4 Baths | 3- to 5-Car Tandem Garage