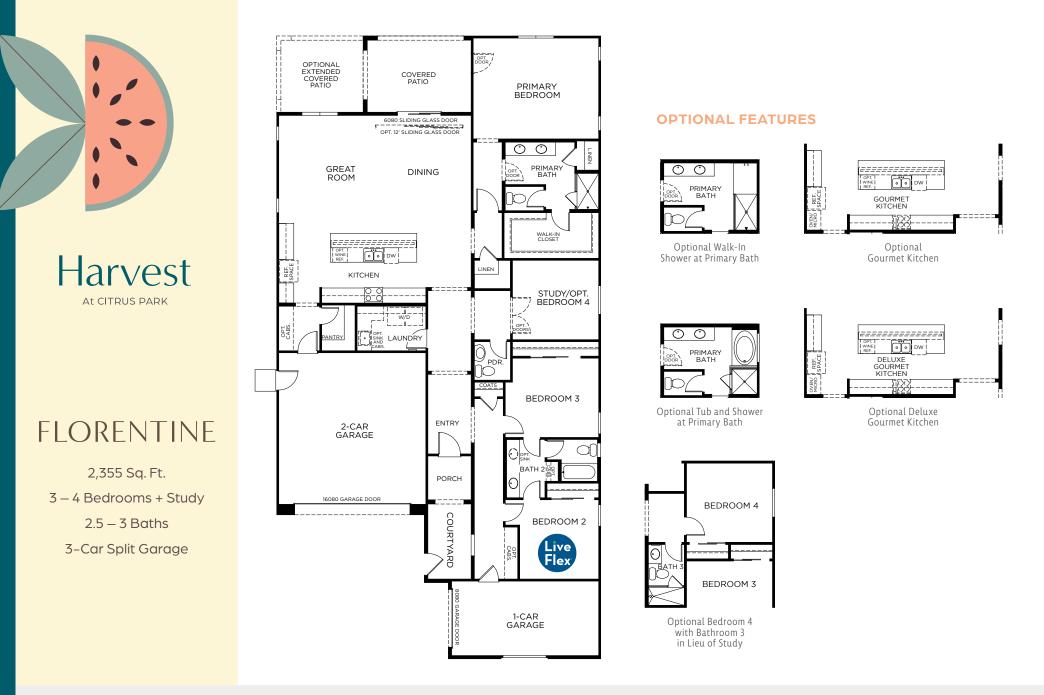

## Harvest At CITRUS PARK

SPANISH ELEVATION

FARMHOUSE ELEVATION

## FLORENTINE

2,355 Sq. Ft. 3 – 4 Bedrooms + Study 2.5 – 3 Baths 3-Car Split Garage

DESERT PRAIRIE ELEVATION

MID-CENTURY MODERN ELEVATION