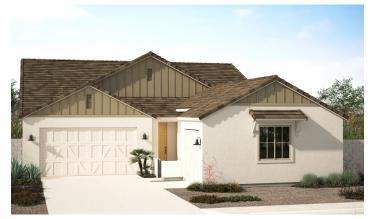

## FLORENTINE

2,355 Sq. Ft. 3 – 4 Bedrooms + Study 2.5 – 3 Baths 3-Car Split Garage

DESERT PRAIRIE ELEVATION

MID-CENTURY MODERN ELEVATION