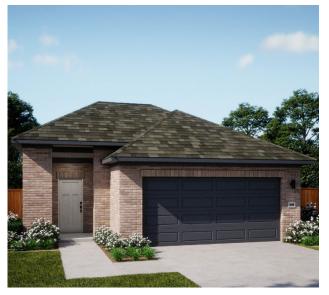

## Tatum

SINGLE-STORY APPROX. 1,451 SQ. FT. 3 BEDROOMS | 2 BATHS 2-CAR GARAGE

PRELIMINARY

**ELEVATION A** 

**ELEVATION B** 

ELEVATION B2