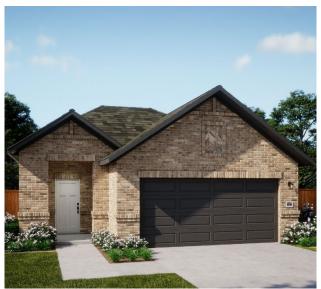

## Tatum

SINGLE-STORY APPROX. 1,451 SQ. FT. 3 BEDROOMS | 2 BATHS 2-CAR GARAGE

PRELIMINARY

**ELEVATION A** 

**ELEVATION B** 

ELEVATION B2