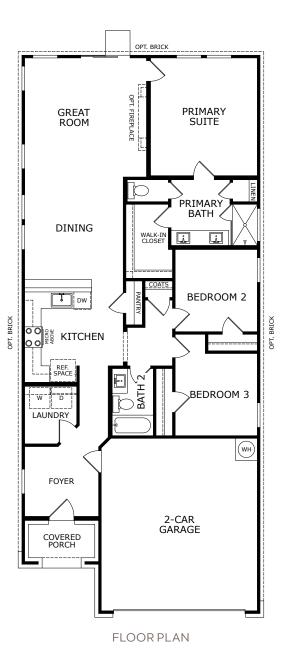

## Tatum

SINGLE-STORY APPROX.1,451 SQ. FT. 3 BEDROOMS | 2 BATHS 2-CAR GARAGE

## Tatum

SINGLE-STORY APPROX. 1,451 SQ. FT. 3 BEDROOMS | 2 BATHS 2-CAR GARAGE

PRELIMINARY

**ELEVATION A** 

**ELEVATION B** 

ELEVATION B2