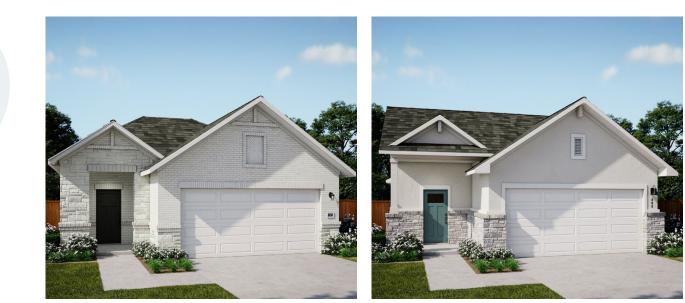

## Tatum

SINGLE-STORY APPROX. 1,451 SQ. FT. 3 BEDROOMS | 2 BATHS 2-CAR GARAGE

PRELIMINARY

**ELEVATION A** 

**ELEVATION B** 

ELEVATION B2