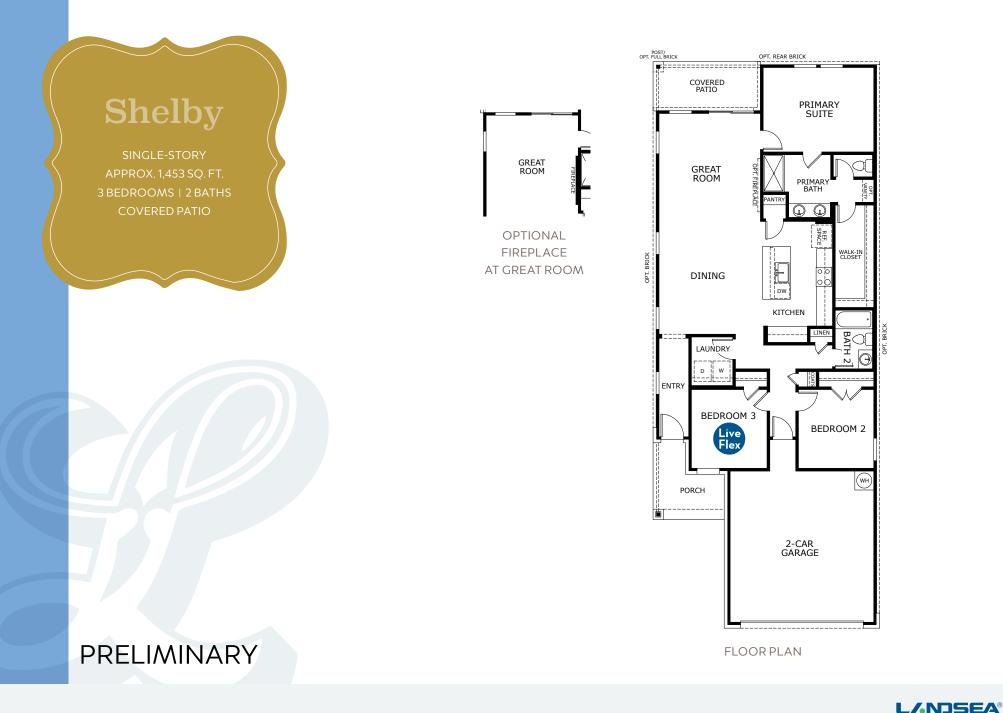

## Shelby

SINGLE-STORY APPROX. 1,453 SQ. FT. 3 BEDROOMS | 2 BATHS COVERED PATIO

ELEVATION B

**ELEVATION F** 

ELEVATION G