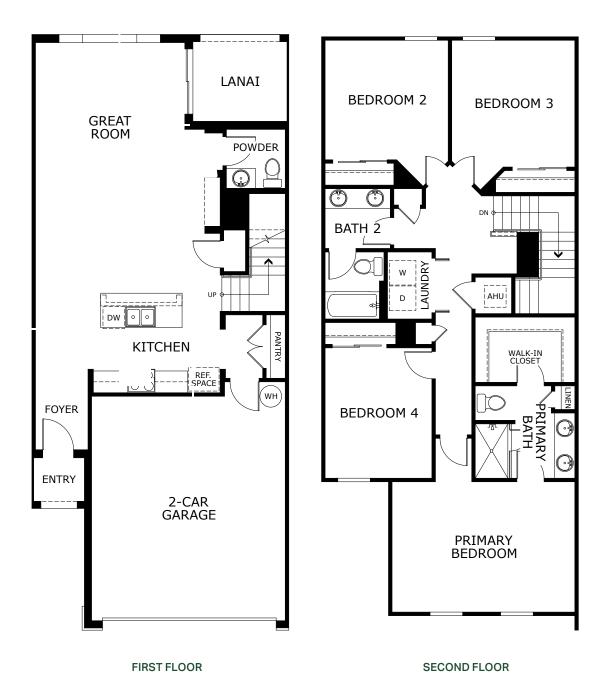

1,876 SQUARE FEET · 4 BEDROOMS · 2.5 BATHS · 2-CAR GARAGE



## 242 Thompson Village Ave., Apopka, FL 32703 • (407) 987-2456

© 2025 Landsea Homes US Corporation. LANDSEA\* and LIVE IN YOUR ELEMENT\*\* are federally registered trademarks of Landsea. Plans, terms, pricing, square footage, product information, features, promotions, amenities and community/neighborhood information are subject to change without notice or obligation. Square footage is approximate. Floor plans, renderings and site map are for representational purposes only, subject to change and not to scale. Renderings do not represent actual homesites. Models do not display racial preference. Please see the actual purchase agreement for additional information, disclosures and disclaimers relating to your home and its features. Individual energy costs and savings may vary. Landsea Home